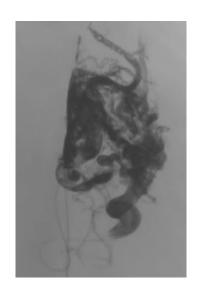

29-year-old female with ruptured periventricular AVM. GCS 15

#### Post coiling and glue of the micro catheters