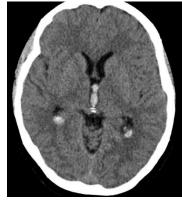

# Transvenous approach as rescue during arterial curative treatment of a ruptured brain AVM

## Vitor Mendes Pereira MD MSc Timo Krings MD PhD Ivan Radovanovic MD PhD

Associate Professor of Radiology and Surgery
Division of Neuroradiology and Neurosurgery
University Health Network – University of Toronto, Canada

29-year-old female with ruptured periventricular AVM. GCS 15

























#### Post coiling and glue of the micro catheters













## Onyx progression





















#### Cast of Onyx after ACA embolization and microcatheter injection from PChA









Injection after embolization from PChA – Residual AVM – What to do???



#### Injection after embolization from PChA – Residual AVM – What to do???







Deep vein partially thrombosed







### **Alternatives**

- A Continue embolization through the thalamic perforators and choroidal arteries
- B Leave it and complement with radiosurgery
- C Leave it
- D Finish the treatment transvenous

#### Injection after embolization from PChA



## Transvenous approach





Venous injection before final embo

## Transvenous approach





Venous injection before final embo

## Transvenous ap