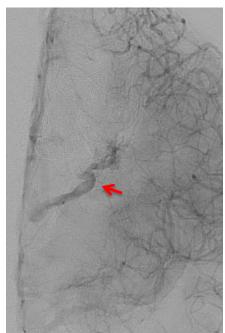

# Transvenous approach as rescue during arterial curative treatment of a ruptured brain AVM

## Vitor Mendes Pereira MD MSc Timo Krings MD PhD Ivan Radovanovic MD PhD

Associate Professor of Radiology and Surgery
Division of Neuroradiology and Neurosurgery
University Health Network – University of Toronto, Canada

29-year-old female with ruptured periventricular AVM. GCS 15

























#### Post coiling and glue of the micro catheters













## Onyx progression





















#### Cast of Onyx after ACA embolization and microcatheter injection from PChA









Injection after embolization from PChA – Residual AVM – What to do???



#### Injection after embolization from PChA – Residual AVM – What to do???







Deep vein partially thrombosed







### **Alternatives**

- A Continue embolization through the thalamic perforators and choroidal arteries
- B Leave it and complement with radiosurgery
- C Leave it
- D Finish the treatment transvenous

#### Injection after embolization from PChA



## Transvenous approach





Venous injection before final embo

## Transvenous approach





Venous injection before final embo

## Transvenous approach

















## Final Onyx cast







## Follow up

## 5-day MRI



Discharged home after 7 days. MRS 1