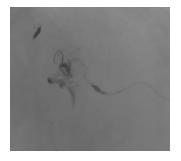

# Transvenous approach as rescue during arterial curative treatment of a ruptured brain AVM

## Vitor Mendes Pereira MD MSc Timo Krings MD PhD Ivan Radovanovic MD PhD

Associate Professor of Radiology and Surgery
Division of Neuroradiology and Neurosurgery
University Health Network – University of Toronto, Canada

29-year-old female with ruptured periventricular AVM. GCS 15

























#### Post coiling and glue of the micro catheters













## Onyx progression





















#### Cast of Onyx after ACA embolization and microcatheter injection from PChA









Injection after embolization from PChA – Residual AVM – What to do???



#### Injection after embolization from PChA – Residual AVM – What to do???







Deep vein partially thrombosed







### **Alternatives**

- A Continue embolization through the thalamic perforators and choroidal arteries
- B Leave it and complement with radiosurgery
- C Leave it
- D Finish the treatment transvenous

#### Injection after embolization from PChA



## Transvenous approach





Venous injection before final embo

## Transvenous approach





Venous injection before final embo

## Transvenous approach

















## Final Onyx cast







## Follow up

## 5-day MRI



Discharged home after 7 days. MRS