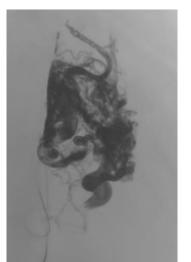

#### Post coiling and glue of the micro catheters













## Onyx progression





















#### Cast of Onyx after ACA embolization and microcatheter injection from PChA









Injection after embolization from PChA – Residual AVM – What to do???



#### Injection after embolization from PChA – Residual AVM – What to do???







Deep vein partially thrombosed







### **Alternatives**

- A Continue embolization through the thalamic perforators and choroidal arteries
- B Leave it and complement with radiosurgery
- C Leave it
- D Finish the treatment transvenous

#### Injection after embolization from PChA



## Transvenous approach





Venous injection before final embo

## Transvenous approach





Venous injection before final embo

## Transvenous approach

















## Final Onyx cast







## Follow up

## 5-day MRI



Discharged home after 7 days. MRS 1