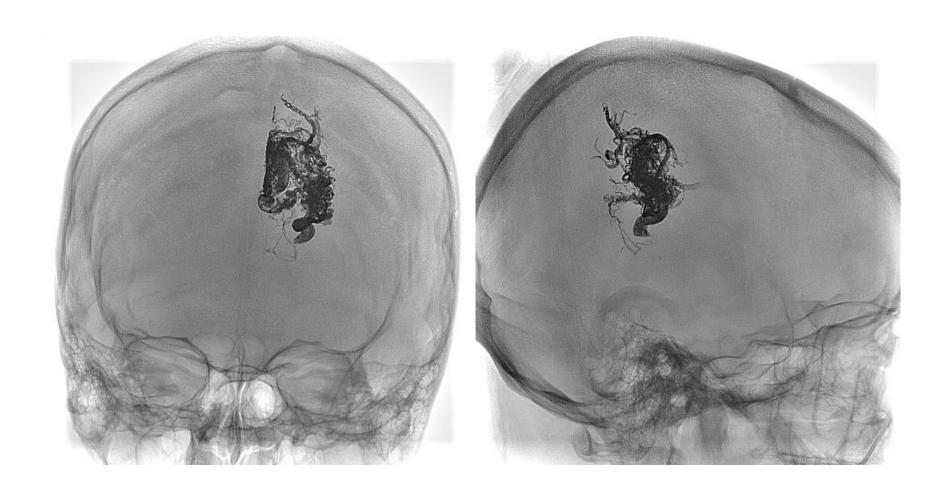

29-year-old female with ruptured periventricular AVM. GCS 15

#### Post coiling and glue of the micro catheters

## Onyx progression