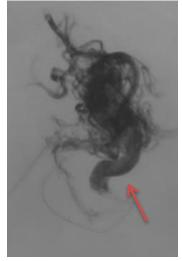

#### Post coiling and glue of the micro catheters













## Onyx progression





















#### Cast of Onyx after ACA embolization and microcatheter injection from PChA









Injection after embolization from PChA – Residual AVM – What to do???



#### Injection after embolization from PChA – Residual AVM – What to do???







Deep vein partially thrombosed







### **Alternatives**

- A Continue embolization through the thalamic perforators and choroidal arteries
- B Leave it and complement with radiosurgery
- C Leave it
- D Finish the treatment transvenous

#### Injection after embolization from PChA



## Transvenous approach





Venous injection before final embo

## Transvenous approach





Venous injection before final embo

## Transvenous approach

















## Final Onyx cast







## Follow up

## 5-day MRI



Discharged home after 7 days. MRS 1