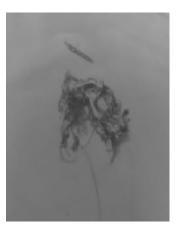

29-year-old female with ruptured periventricular AVM. GCS 15

## Onyx progression