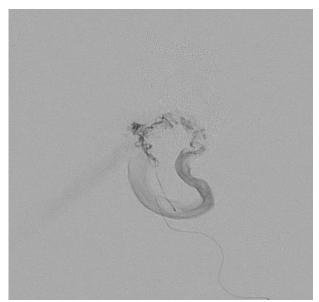

# Transvenous approach as rescue during arterial curative treatment of a ruptured brain AVM

## Vitor Mendes Pereira MD MSc Timo Krings MD PhD Ivan Radovanovic MD PhD

Associate Professor of Radiology and Surgery
Division of Neuroradiology and Neurosurgery
University Health Network – University of Toronto, Canada

29-year-old female with ruptured periventricular AVM. GCS 15

























#### Post coiling and glue of the micro catheters













## Onyx progression





















#### Cast of Onyx after ACA embolization and microcatheter injection from PChA









Injection after embolization from PChA – Residual AVM – What to do???



#### Injection after embolization from PChA – Residual AVM – What to do???







Deep vein partially thrombosed







### **Alternatives**

- A Continue embolization through the thalamic perforators and choroidal arteries
- B Leave it and complement with radiosurgery
- C Leave it
- D Finish the treatment transvenous

#### Injection after embolization from PChA



## Transvenous approach





Venous injection before final embo

## Transvenous approach





Venous injection before final embo

## Transvenous approach

















## Final Onyx cast







## Follow up

## 5-day MRI



Discharged home after 7 days. MRS 1