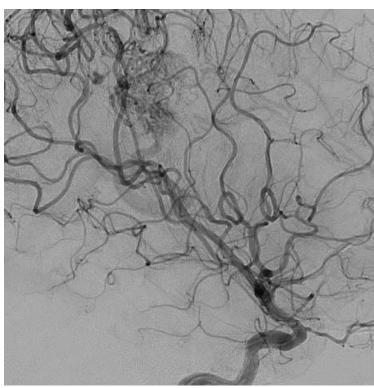

#### Cast of Onyx after ACA embolization and microcatheter injection from PChA

Injection after embolization from PChA – Residual AVM – What to do???

#### Injection after embolization from PChA – Residual AVM – What to do???

Deep vein partially thrombosed