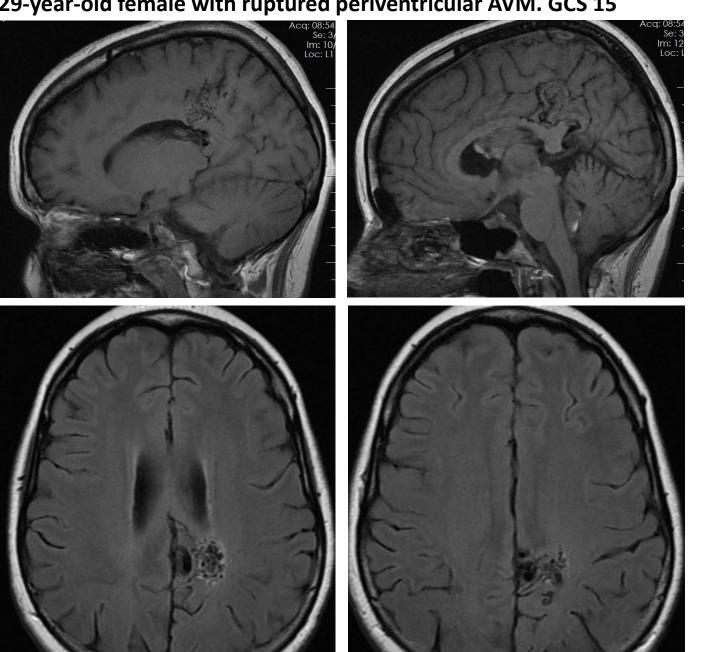

29-year-old female with ruptured periventricular AVM. GCS 15

## 5-day MRI

Discharged home after 7 days. MRS 1