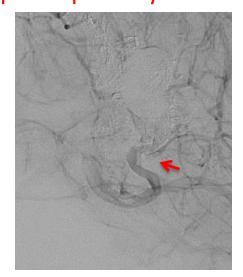

#### Cast of Onyx after ACA embolization and microcatheter injection from PChA

Injection after embolization from PChA – Residual AVM – What to do???

#### Injection after embolization from PChA – Residual AVM – What to do???

Deep vein partially thrombosed