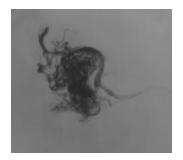

# Transvenous approach as rescue during arterial curative treatment of a ruptured brain AVM

## Vitor Mendes Pereira MD MSc Timo Krings MD PhD Ivan Radovanovic MD PhD

Associate Professor of Radiology and Surgery
Division of Neuroradiology and Neurosurgery
University Health Network – University of Toronto, Canada

29-year-old female with ruptured periventricular AVM. GCS 15

























#### Post coiling and glue of the micro catheters













## Onyx progression





















#### Cast of Onyx after ACA embolization and microcatheter injection from PChA









Injection after embolization from PChA – Residual AVM – What to do???



#### Injection after embolization from PChA – Residual AVM – What to do???







Deep vein partially thrombosed







### **Alternatives**

- A Continue embolization through the thalamic perforators and choroidal arteries
- B Leave it and complement with radiosurgery
- C Leave it
- D Finish the treatment transvenous

#### Injection after embolization from PChA



## Transvenous approach





Venous injection before final embo

## Transvenous approach





Venous injection before final embo

## Transvenous approach

















## Final Onyx cast







## Follow up

## 5-day MRI



Discharged home after 7 days. MRS 1