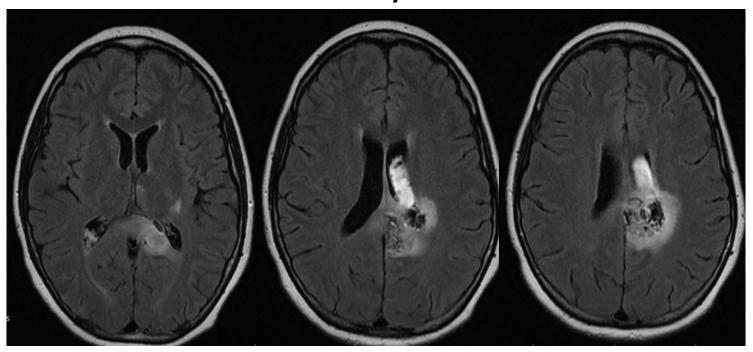

## Onyx progression





















#### Cast of Onyx after ACA embolization and microcatheter injection from PChA









Injection after embolization from PChA – Residual AVM – What to do???



#### Injection after embolization from PChA – Residual AVM – What to do???







Deep vein partially thrombosed







### **Alternatives**

- A Continue embolization through the thalamic perforators and choroidal arteries
- B Leave it and complement with radiosurgery
- C Leave it
- D Finish the treatment transvenous

#### Injection after embolization from PChA



## Transvenous approach





Venous injection before final embo

## Transvenous approach





Venous injection before final embo

## Transvenous approach

















## Final Onyx cast







## Follow up

## 5-day MRI



Discharged home after 7 days. MRS 1