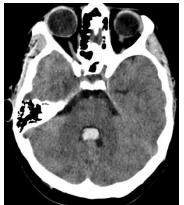

# Transvenous approach as rescue during arterial curative treatment of a ruptured brain AVM

## Vitor Mendes Pereira MD MSc Timo Krings MD PhD Ivan Radovanovic MD PhD

Associate Professor of Radiology and Surgery
Division of Neuroradiology and Neurosurgery
University Health Network – University of Toronto, Canada

29-year-old female with ruptured periventricular AVM. GCS 15

























#### Post coiling and glue of the micro catheters













## Onyx progression





















#### Cast of Onyx after ACA embolization and microcatheter injection from PChA









Injection after embolization from PChA – Residual AVM – What to do???



#### Injection after embolization from PChA – Residual AVM – What to do???







Deep vein partially thrombosed







### **Alternatives**

- A Continue embolization through the thalamic perforators and choroidal arteries
- B Leave it and complement with radiosurgery
- C Leave it
- D Finish the treatment transvenous

#### Injection after embolization from PChA



## Transvenous approach





Venous injection before final embo

## Transvenous approach





Venous injection before final embo

## Transvenous