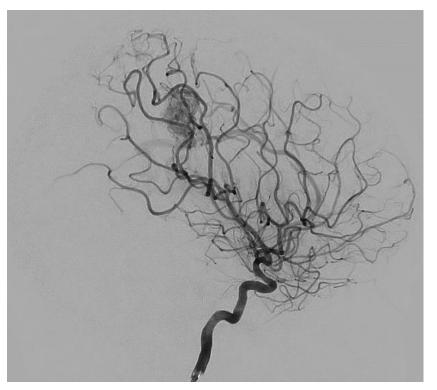

# Transvenous approach as rescue during arterial curative treatment of a ruptured brain AVM

## Vitor Mendes Pereira MD MSc Timo Krings MD PhD Ivan Radovanovic MD PhD

Associate Professor of Radiology and Surgery
Division of Neuroradiology and Neurosurgery
University Health Network – University of Toronto, Canada

29-year-old female with ruptured periventricular AVM. GCS 15

























#### Post coiling and glue of the micro catheters













## Onyx progression





















#### Cast of Onyx after ACA embolization and microcatheter injection from PChA









Injection after embolization from PChA – Residual AVM – What to do???



#### Injection after embolization from PChA – Residual AVM – What to do???







Deep vein partially thrombosed







### **Alternatives**

- A Continue embolization through the thalamic perforators and choroidal arteries
- B Leave it and complement with radiosurgery
- C Leave it
- D Finish the treatment transvenous

#### Injection after embolization from PChA



## Transvenous approach





Venous injection before final embo

## Transvenous approach





Venous injection before final embo

## Transvenous approach