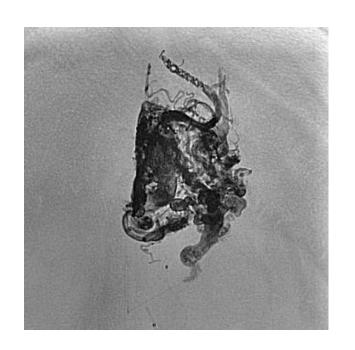

# Transvenous approach as rescue during arterial curative treatment of a ruptured brain AVM

## Vitor Mendes Pereira MD MSc Timo Krings MD PhD Ivan Radovanovic MD PhD

Associate Professor of Radiology and Surgery
Division of Neuroradiology and Neurosurgery
University Health Network – University of Toronto, Canada

29-year-old female with ruptured periventricular AVM. GCS 15

























#### Post coiling and glue of the micro catheters













## Onyx progression





















#### Cast of Onyx after ACA embolization and microcatheter injection from PChA









Injection after embolization from PChA – Residual AVM – What to do???



#### Injection after embolization from PChA – Residual AVM – What to do???







Deep vein partially thrombosed







### **Alternatives**

- A Continue embolization through the thalamic perforators and choroidal arteries
- B Leave it and complement with radiosurgery
- C Leave it
- D Finish the treatment transvenous

#### Injection after embolization from PChA



## Transvenous approach





Venous injection before final embo

## Transvenous approach





Venous injection before final embo

## Transvenous approach

















## Final Onyx cast







## Follow up

## 5-day MRI



Discharged home after 7 days. MRS 1