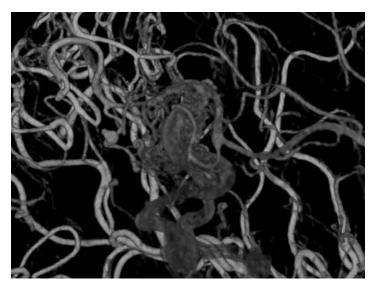

# Transvenous approach as rescue during arterial curative treatment of a ruptured brain AVM

## Vitor Mendes Pereira MD MSc Timo Krings MD PhD Ivan Radovanovic MD PhD

Associate Professor of Radiology and Surgery
Division of Neuroradiology and Neurosurgery
University Health Network – University of Toronto, Canada

29-year-old female with ruptured periventricular AVM. GCS 15

























#### Post coiling and glue of the micro catheters













## Onyx progression





















#### Cast of Onyx after ACA embolization and microcatheter injection from PChA









Injection after embolization from PChA – Residual AVM – What to do???



#### Injection after embolization from PChA – Residual AVM – What to do???







Deep vein partially thrombosed







### **Alternatives**

- A Continue embolization through the thalamic perforators and choroidal arteries
- B Leave it and complement with radiosurgery
- C Leave it
- D Finish the treatment transvenous

#### Injection after embolization from PChA



## Transvenous approach





Venous injection before final embo

## Transvenous approach





Venous injection before final embo

## Transvenous approach