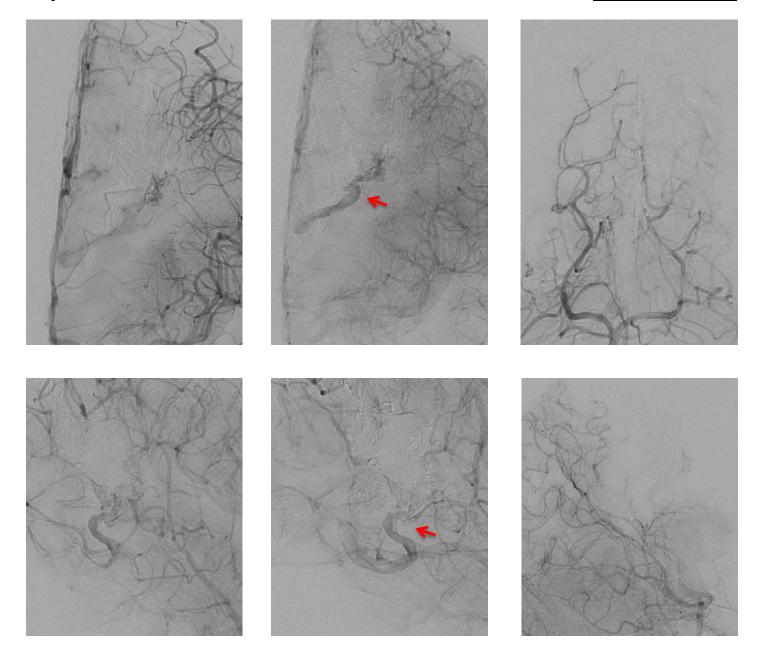

# Transvenous approach as rescue during arterial curative treatment of a ruptured brain AVM

## Vitor Mendes Pereira MD MSc Timo Krings MD PhD Ivan Radovanovic MD PhD

Associate Professor of Radiology and Surgery
Division of Neuroradiology and Neurosurgery
University Health Network – University of Toronto, Canada

29-year-old female with ruptured periventricular AVM. GCS 15

























#### Post coiling and glue of the micro catheters













## Onyx progression





















#### Cast of Onyx after ACA embolization and microcatheter injection from PChA









Injection after embolization from PChA – Residual AVM – What to do???



#### Injection after embolization from PChA – Residual AVM – What to do???







Deep vein partially thrombosed







### **Alternatives**

- A Continue embolization through the thalamic perforators and choroidal arteries
- B Leave it and complement with radiosurgery
- C Leave it
- D Finish the treatment transvenous

#### Injection after embolization from PChA



## Transvenous approach





Venous injection before final embo

## Transvenous approach





Venous injection before final embo

## Transvenous approach

















## Final Onyx cast







## Follow up

## 5-day MRI



Discharged home after 7 days. MRS 1