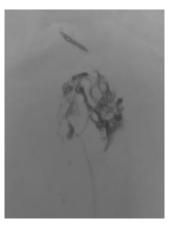

# Transvenous approach as rescue during arterial curative treatment of a ruptured brain AVM

## Vitor Mendes Pereira MD MSc Timo Krings MD PhD Ivan Radovanovic MD PhD

Associate Professor of Radiology and Surgery
Division of Neuroradiology and Neurosurgery
University Health Network – University of Toronto, Canada

29-year-old female with ruptured periventricular AVM. GCS 15

























#### Post coiling and glue of the micro catheters













## Onyx progression





















#### Cast of Onyx after ACA embolization and microcatheter injection from PChA









Injection after embolization from PChA – Residual AVM – What to do???



#### Injection after embolization from PChA – Residual AVM – What to do???







Deep vein partially thrombosed







### **Alternatives**

- A Continue embolization through the thalamic perforators and choroidal arteries
- B Leave it and complement with radiosurgery
- C Leave it
- D Finish the treatment transvenous

#### Injection after embolization from PChA



## Transvenous approach





Venous injection before final embo

## Transvenous approach





Venous injection before final embo

## Transvenous approach

















## Final Onyx cast







## Follow up

## 5-day MRI



Discharged home after 7 da