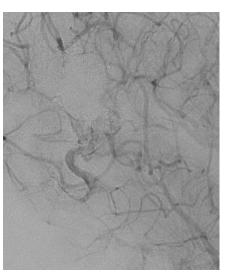

# Transvenous approach as rescue during arterial curative treatment of a ruptured brain AVM

## Vitor Mendes Pereira MD MSc Timo Krings MD PhD Ivan Radovanovic MD PhD

Associate Professor of Radiology and Surgery
Division of Neuroradiology and Neurosurgery
University Health Network – University of Toronto, Canada

29-year-old female with ruptured periventricular AVM. GCS 15

























#### Post coiling and glue of the micro catheters













## Onyx progression





















#### Cast of Onyx after ACA embolization and microcatheter injection from PChA









Injection after embolization from PChA – Residual AVM – What to do???



#### Injection after embolization from PChA – Residual AVM – What to do???







Deep vein partially thrombosed







### **Alternatives**

- A Continue embolization through the thalamic perforators and choroidal arteries
- B Leave it and complement with radiosurgery
- C Leave it
- D Finish the treatment transvenous

#### Injection after embolization from PChA



## Transvenous approach





Venous injection before final embo

## Transvenous approach





Venous injection before final embo

## Transvenous approach

















## Final Onyx cast







## Follow up

## 5-day MRI



Discharged home after 7 days. MRS 1