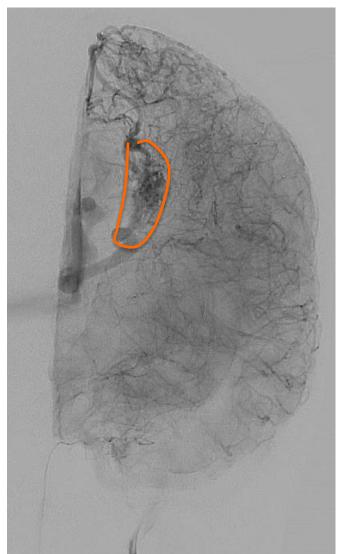

# Transvenous approach as rescue during arterial curative treatment of a ruptured brain AVM

## Vitor Mendes Pereira MD MSc Timo Krings MD PhD Ivan Radovanovic MD PhD

Associate Professor of Radiology and Surgery
Division of Neuroradiology and Neurosurgery
University Health Network – University of Toronto, Canada

29-year-old female with ruptured periventricular AVM. GCS 15

























#### Post coiling and glue of the micro catheters













## Onyx progression





















#### Cast of Onyx after ACA embolization and microcatheter injection from PChA









Injection after embolization from PChA – Residual AVM – What to do???



#### Injection after embolization from PChA – Residual AVM – What to do???







Deep vein partially thrombosed







### **Alternatives**

- A Continue embolization through the thalamic perforators and choroidal arteries
- B Leave it and complement with radiosurgery
- C Leave it
- D Finish the treatment transvenous

#### Injection after embolization from PChA



## Transvenous approach





Venous injection before final embo

## Transvenous approach





Venous injection before final embo

## Transvenous approach