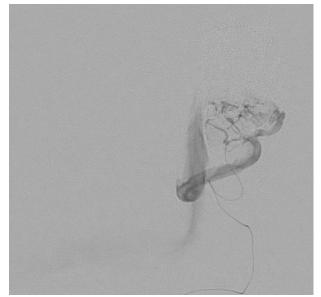

# Transvenous approach as rescue during arterial curative treatment of a ruptured brain AVM

## Vitor Mendes Pereira MD MSc Timo Krings MD PhD Ivan Radovanovic MD PhD

Associate Professor of Radiology and Surgery
Division of Neuroradiology and Neurosurgery
University Health Network – University of Toronto, Canada

29-year-old female with ruptured periventricular AVM. GCS 15

























#### Post coiling and glue of the micro catheters













## Onyx progression





















#### Cast of Onyx after ACA embolization and microcatheter injection from PChA









Injection after embolization from PChA – Residual AVM – What to do???



#### Injection after embolization from PChA – Residual AVM – What to do???







Deep vein partially thrombosed







### **Alternatives**

- A Continue embolization through the thalamic perforators and choroidal arteries
- B Leave it and complement with radiosurgery
- C Leave it
- D Finish the treatment transvenous

#### Injection after embolization from PChA



## Transvenous approach





Venous injection before final embo

## Transvenous approach





Venous injection before final embo

## Transvenous approach

















## Final Onyx cast







## Follow up

## 5-day MRI



Discharged home after 7 days. MRS 1