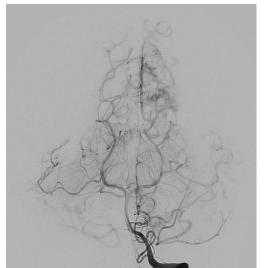

# Transvenous approach as rescue during arterial curative treatment of a ruptured brain AVM

## Vitor Mendes Pereira MD MSc Timo Krings MD PhD Ivan Radovanovic MD PhD

Associate Professor of Radiology and Surgery
Division of Neuroradiology and Neurosurgery
University Health Network – University of Toronto, Canada

29-year-old female with ruptured periventricular AVM. GCS 15

























#### Post coiling and glue of the micro catheters













## Onyx progression





















#### Cast of Onyx after ACA embolization and microcatheter injection from PChA









Injection after embolization from PChA – Residual AVM – What to do???



#### Injection after embolization from PChA – Residual AVM – What to do???







Deep vein partially thrombosed







### **Alternatives**

- A Continue embolization through the thalamic perforators and choroidal arteries
- B Leave it and complement with radiosurgery
- C Leave it
- D Finish the treatment transvenous

#### Injection after embolization from PChA



## Transvenous approach





Venous injection before final embo

## Transvenous approach





Venous injection before final embo

## Transvenous approach