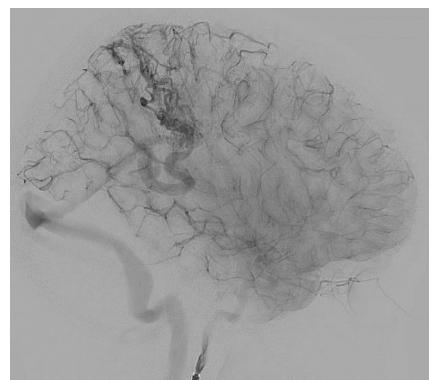

# Transvenous approach as rescue during arterial curative treatment of a ruptured brain AVM

## Vitor Mendes Pereira MD MSc Timo Krings MD PhD Ivan Radovanovic MD PhD

Associate Professor of Radiology and Surgery
Division of Neuroradiology and Neurosurgery
University Health Network – University of Toronto, Canada

29-year-old female with ruptured periventricular AVM. GCS 15

























#### Post coiling and glue of the micro catheters













## Onyx progression





















#### Cast of Onyx after ACA embolization and microcatheter injection from PChA









Injection after embolization from PChA – Residual AVM – What to do???



#### Injection after embolization from PChA – Residual AVM – What to do???







Deep vein partially thrombosed







### **Alternatives**

- A Continue embolization through the thalamic perforators and choroidal arteries
- B Leave it and complement with radiosurgery
- C Leave it
- D Finish the treatment transvenous

#### Injection after embolization from PChA



## Transvenous approach





Venous injection before final embo

## Transvenous approach





Venous injection before final embo

## Transvenous approach