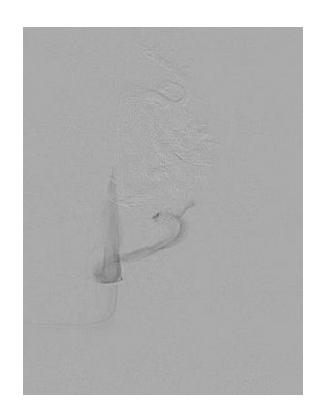

ld female with ruptured periventricular AVM. GCS 15

























#### Post coiling and glue of the micro catheters













## Onyx progression





















#### Cast of Onyx after ACA embolization and microcatheter injection from PChA









Injection after embolization from PChA – Residual AVM – What to do???



#### Injection after embolization from PChA – Residual AVM – What to do???







Deep vein partially thrombosed







### **Alternatives**

- A Continue embolization through the thalamic perforators and choroidal arteries
- B Leave it and complement with radiosurgery
- C Leave it
- D Finish the treatment transvenous

#### Injection after embolization from PChA



## Transvenous approach





Venous injection before final embo

## Transvenous approach





Venous injection before final embo

## Transvenous approach

















## Final Onyx cast







## Follow up

## 5-day MRI



Discharged home after 7 days. MRS 1