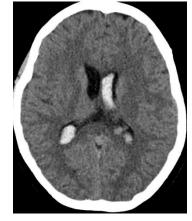

# Transvenous approach as rescue during arterial curative treatment of a ruptured brain AVM

## Vitor Mendes Pereira MD MSc Timo Krings MD PhD Ivan Radovanovic MD PhD

Associate Professor of Radiology and Surgery
Division of Neuroradiology and Neurosurgery
University Health Network – University of Toronto, Canada

29-year-old female with ruptured periventricular AVM. GCS 15

























#### Post coiling and glue of the micro catheters













## Onyx progression





















#### Cast of Onyx after ACA embolization and microcatheter injection from PChA









Injection after embolization from PChA – Residual AVM – What to do???



#### Injection after embolization from PChA – Residual AVM – What to do???







Deep vein partially thrombosed







### **Alternatives**

- A Continue embolization through the thalamic perforators and choroidal arteries
- B Leave it and complement with radiosurgery
- C Leave it
- D Finish the treatment transvenous

#### Injection after embolization from PChA



## Transvenous approach





Venous injection before final embo

## Transvenous approach





Venous injection before final embo

## Transvenous appr