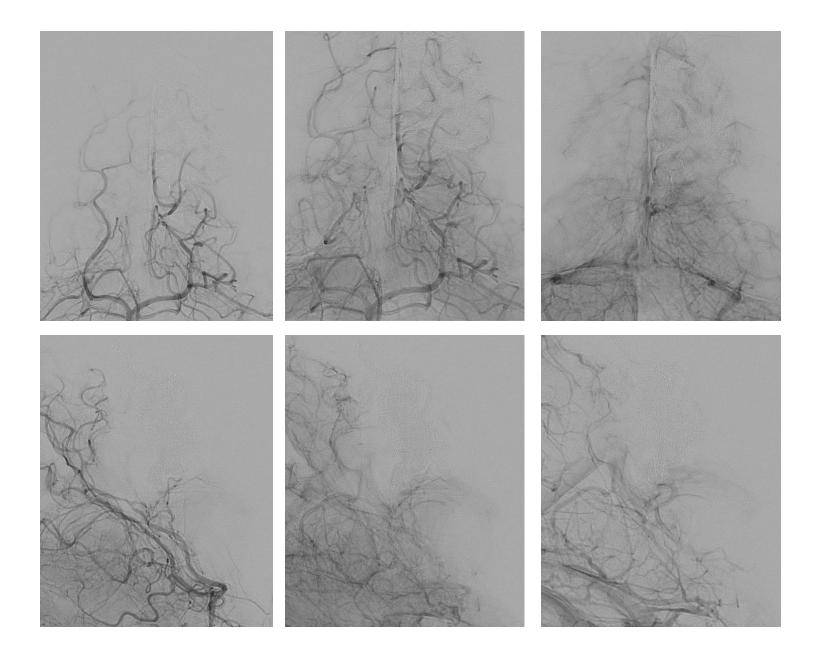

## Transvenous approach

Venous injection before final embo

## Transvenous approach

## Final Onyx cast