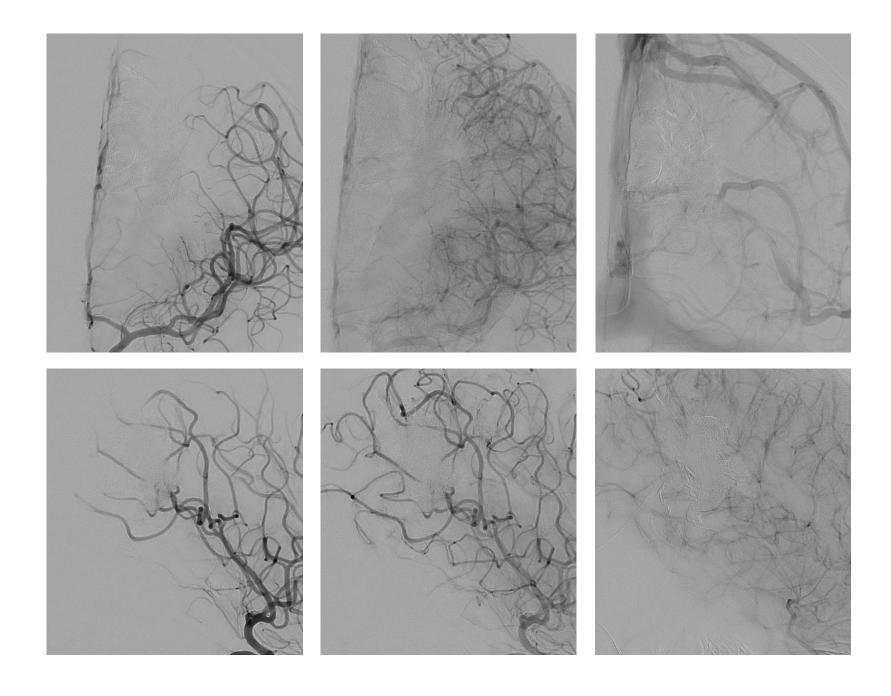

#### Cast of Onyx after ACA embolization and microcatheter injection from PChA

Injection after embolization from PChA – Residual AVM – What to do???

#### Injection after embolization from PChA – Residual AVM – What to do???

Deep vein partially thrombosed

### **Alternatives**

- A Continue embolization through the thalamic perforators and choroidal arteries
- B Leave it and complement with radiosurgery
- C Leave it
- D Finish the treatment transvenous