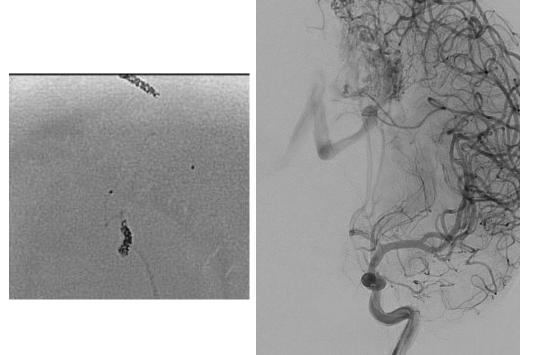

# Transvenous approach as rescue during arterial curative treatment of a ruptured brain AVM

## Vitor Mendes Pereira MD MSc Timo Krings MD PhD Ivan Radovanovic MD PhD

Associate Professor of Radiology and Surgery
Division of Neuroradiology and Neurosurgery
University Health Network – University of Toronto, Canada

29-year-old female with ruptured periventricular AVM. GCS 15

























#### Post coiling and glue of the micro catheters













## Onyx progression





















#### Cast of Onyx after ACA embolization and microcatheter injection from PChA









Injection after embolization from PChA – Residual AVM – What to do???



#### Injection after embolization from PChA – Residual AVM – What to do???







Deep vein partially thrombosed







### **Alternatives**

- A Continue embolization through the thalamic perforators and choroidal arteries
- B Leave it and complement with radiosurgery
- C Leave it
- D Finish the treatment transvenous

#### Injection after embolization from PChA



## Transvenous approach





Venous injection before final embo

## Transvenous approach





Venous injection before final embo

## Transvenous approach

















## Final Onyx cast







## Follow up

## 5-da