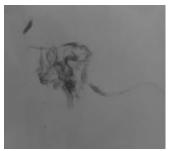

29-year-old female with ruptured periventricular AVM. GCS 15

#### Post coiling and glue of the micro catheters