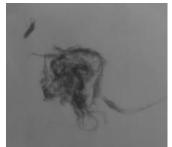

# Transvenous approach as rescue during arterial curative treatment of a ruptured brain AVM

## Vitor Mendes Pereira MD MSc Timo Krings MD PhD Ivan Radovanovic MD PhD

Associate Professor of Radiology and Surgery
Division of Neuroradiology and Neurosurgery
University Health Network – University of Toronto, Canada

29-year-old female with ruptured periventricular AVM. GCS 15

























#### Post coiling and glue of the micro catheters













## Onyx progression





















#### Cast of Onyx after ACA embolization and microcatheter injection from PChA









Injection after embolization from PChA – Residual AVM – What to do???



#### Injection after embolization from PChA – Residual AVM – What to do???







Deep vein partially thrombosed







### **Alternatives**

- A Continue embolization through the thalamic perforators and choroidal arteries
- B Leave it and complement with radiosurgery
- C Leave it
- D Finish the treatment transvenous

#### Injection after embolization from PChA



## Transvenous approach





Venous injection before final embo

## Transvenous approach





Venous injection before final embo

## Transvenous approach

















## Final Onyx cast







## Follow up

## 5-day MRI



Discharged home after 7 days. MRS 1