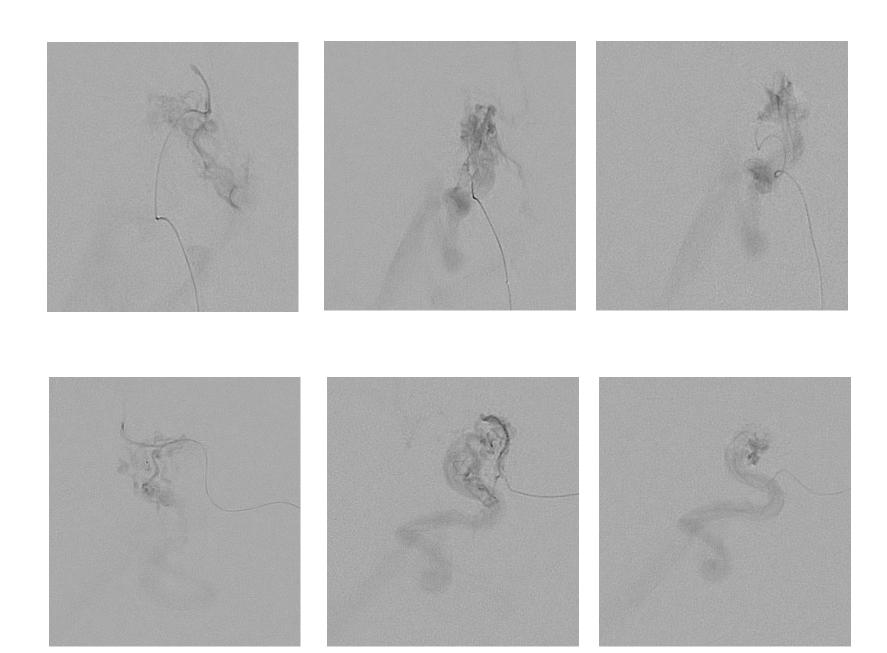

# Transvenous approach as rescue during arterial curative treatment of a ruptured brain AVM

## Vitor Mendes Pereira MD MSc Timo Krings MD PhD Ivan Radovanovic MD PhD

Associate Professor of Radiology and Surgery
Division of Neuroradiology and Neurosurgery
University Health Network – University of Toronto, Canada

29-year-old female with ruptured periventricular AVM. GCS 15

























#### Post coiling and glue of the micro catheters













## Onyx progression





















#### Cast of Onyx after ACA embolization and microcatheter injection from PChA









Injection after embolization from PChA – Residual AVM – What to do???



#### Injection after embolization from PChA – Residual AVM – What to do???







Deep vein partially thrombosed







### **Alternatives**

- A Continue embolization through the thalamic perforators and choroidal arteries
- B Leave it and complement with radiosurgery
- C Leave it
- D Finish the treatment transvenous

#### Injection after embolization from PChA



## Transvenous approach





Venous injection before final embo

## Transvenous approach





Venous injection before final embo

## Transvenous approach

















## Final Onyx cast







## Follow up

## 5-day MRI



D