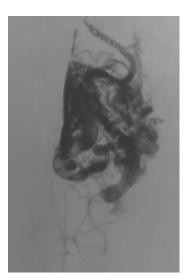

## Onyx progression

#### Cast of Onyx after ACA embolization and microcatheter injection from PChA

Injection after embolization from PChA – Residual AVM – What to do???