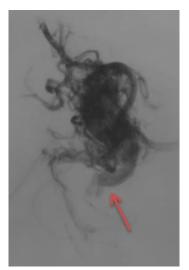

#### Injection after embolization from PChA – Residual AVM – What to do???

Deep vein partially thrombosed

### **Alternatives**

- A Continue embolization through the thalamic perforators and choroidal arteries
- B Leave it and complement with radiosurgery
- C Leave it
- D Finish the treatment transvenous