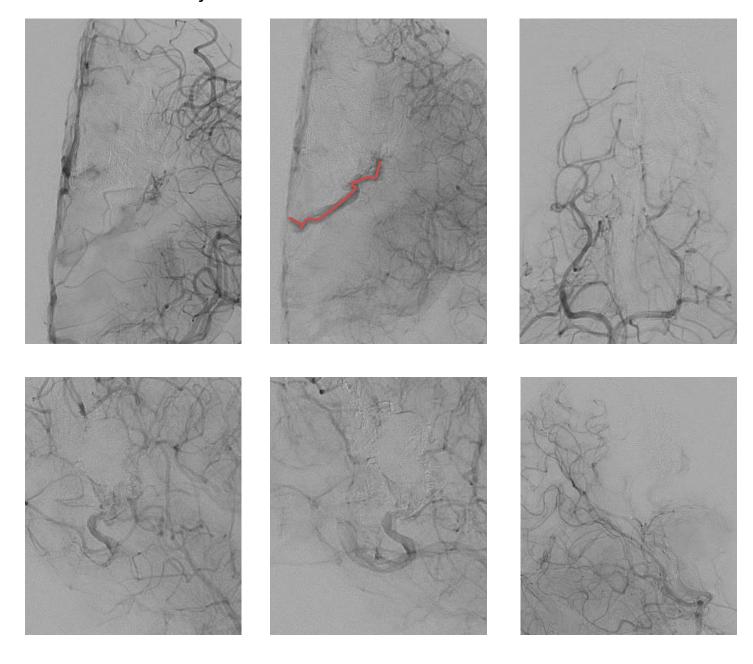

iology and Neurosurgery
University Health Network – University of Toronto, Canada

29-year-old female with ruptured periventricular AVM. GCS 15

























#### Post coiling and glue of the micro catheters













## Onyx progression





















#### Cast of Onyx after ACA embolization and microcatheter injection from PChA









Injection after embolization from PChA – Residual AVM – What to do???



#### Injection after embolization from PChA – Residual AVM – What to do???







Deep vein partially thrombosed







### **Alternatives**

- A Continue embolization through the thalamic perforators and choroidal arteries
- B Leave it and complement with radiosurgery
- C Leave it
- D Finish the treatment transvenous

#### Injection after embolization from PChA



## Transvenous approach





Venous injection before final embo

## Transvenous approach





Venous injection before final embo

## Transvenous approach

















## Final Onyx cast







## Follow up

## 5-day MRI



Discharged home after 7 days. MRS 1