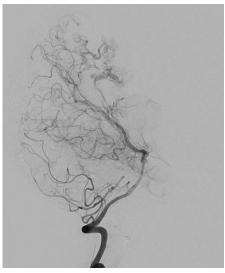

#### Cast of Onyx after ACA embolization and microcatheter injection from PChA

Injection after embolization from PChA – Residual AVM – What to do???

#### Injection after embolization from PChA – Residual AVM – What to do???

Deep vein partially thrombosed