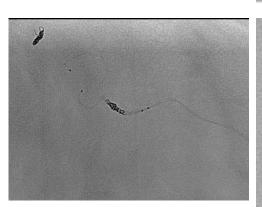

# Transvenous approach as rescue during arterial curative treatment of a ruptured brain AVM

## Vitor Mendes Pereira MD MSc Timo Krings MD PhD Ivan Radovanovic MD PhD

Associate Professor of Radiology and Surgery
Division of Neuroradiology and Neurosurgery
University Health Network – University of Toronto, Canada

29-year-old female with ruptured periventricular AVM. GCS 15

























#### Post coiling and glue of the micro catheters













## Onyx progression





















#### Cast of Onyx after ACA embolization and microcatheter injection from PChA









Injection after embolization from PChA – Residual AVM – What to do???



#### Injection after embolization from PChA – Residual AVM – What to do???







Deep vein partially thrombosed







### **Alternatives**

- A Continue embolization through the thalamic perforators and choroidal arteries
- B Leave it and complement with radiosurgery
- C Leave it
- D Finish the treatment transvenous

#### Injection after embolization from PChA



## Transvenous approach





Venous injection before final embo

## Transvenous approach





Venous injection before final embo

## Transvenous approach

















## Final Onyx cast







## Follow up

## 5-day MR