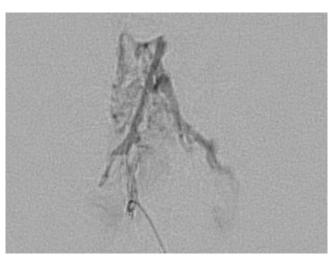

#### Cast of Onyx after ACA embolization and microcatheter injection from PChA

Injection after embolization from PChA – Residual AVM – What to do???

#### Injection after embolization from PChA – Residual AVM – What to do???

Deep vein partially thrombosed