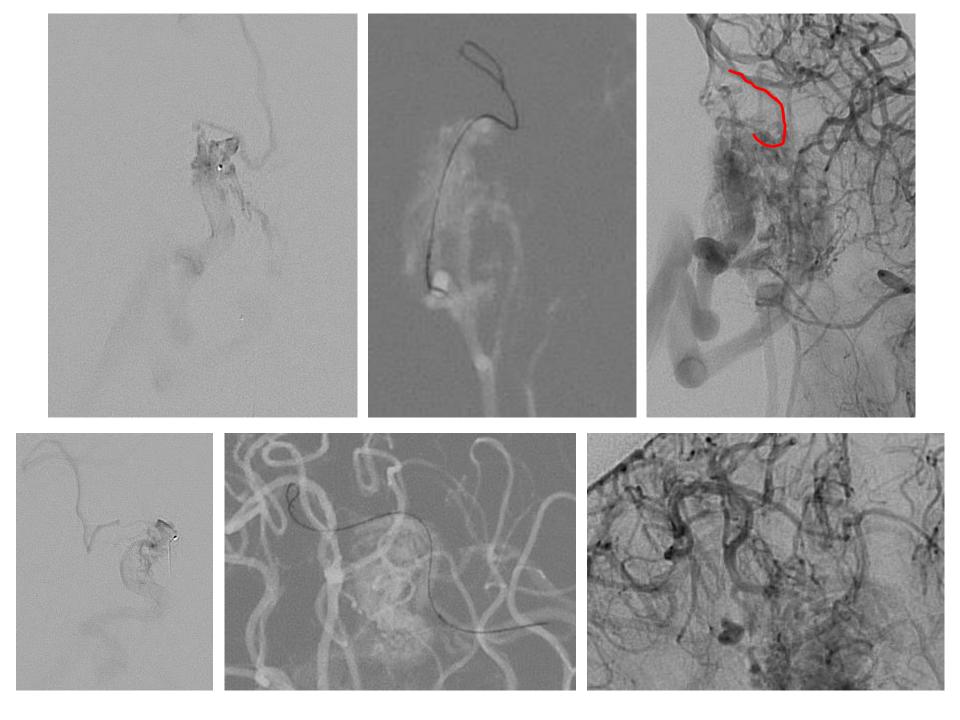

## Transvenous approach

Venous injection before final embo

## Transvenous approach