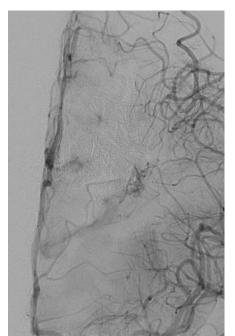

#### Cast of Onyx after ACA embolization and microcatheter injection from PChA

Injection after embolization from PChA – Residual AVM – What to do???

#### Injection after embolization from PChA – Residual AVM – What to do???

Deep vein partially thrombosed

### **Alternatives**

- A Continue embolization through the thalamic perforators and choroidal arteries
- B Leave it and complement with radiosurgery
- C Leave it
- D Finish the treatment transvenous