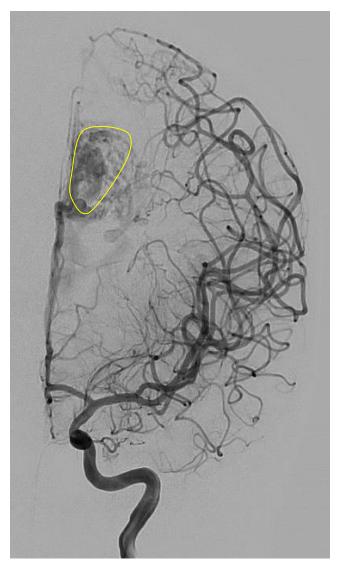

#### Cast of Onyx after ACA embolization and microcatheter injection from PChA

Injection after embolization from PChA – Residual AVM – What to do???

#### Injection after embolization from PChA – Residual AVM – What to do???

Deep vein partially thrombosed