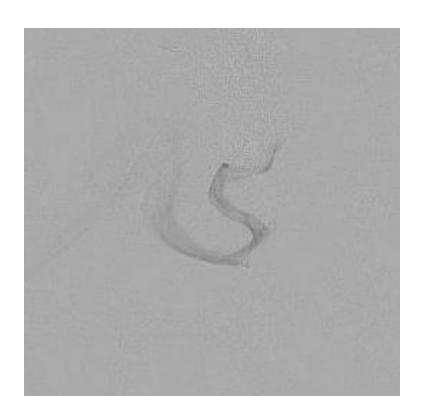

rsity Health Network – University of Toronto, Canada

29-year-old female with ruptured periventricular AVM. GCS 15

























#### Post coiling and glue of the micro catheters













## Onyx progression





















#### Cast of Onyx after ACA embolization and microcatheter injection from PChA









Injection after embolization from PChA – Residual AVM – What to do???



#### Injection after embolization from PChA – Residual AVM – What to do???







Deep vein partially thrombosed







### **Alternatives**

- A Continue embolization through the thalamic perforators and choroidal arteries
- B Leave it and complement with radiosurgery
- C Leave it
- D Finish the treatment transvenous

#### Injection after embolization from PChA



## Transvenous approach





Venous injection before final embo

## Transvenous approach





Venous injection before final embo

## Transvenous approach

















## Final Onyx cast







## Follow up

## 5-day MRI



Discharged home after 7 days. MRS 1