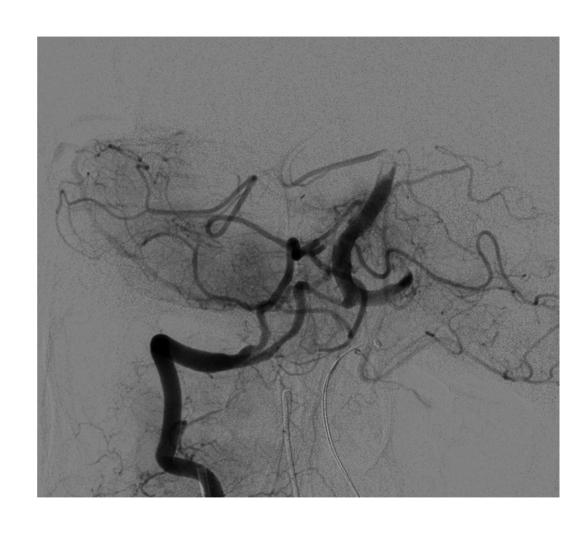

## Case 19

80 yo female

NIHSS 18

Basilar thrombosis

No LVA

#### Case 19

6Fr Envoy DA BX in RVA

Distal injections with microcatheter (Orion, Medtronic®)

#### Case 19

After 1 pass proximal basilar art visible

Small segment. Spasm?