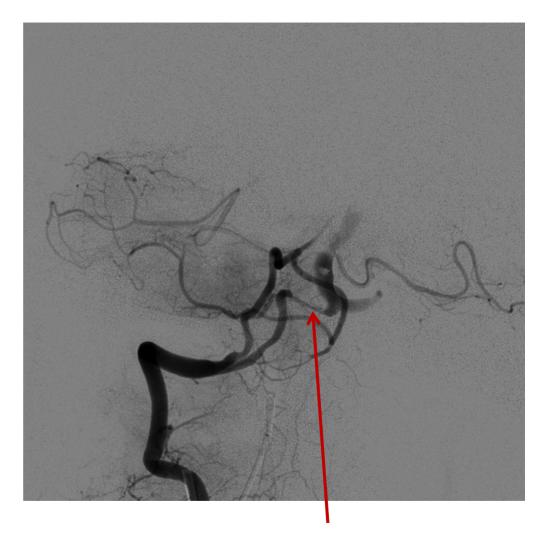

## Case 19

80 yo female

NIHSS 18

Basilar thrombosis

No LVA





#### Case 19

6Fr Envoy DA BX in RVA

Distal injections with microcatheter (Orion, Medtronic®)





## Case 19

Stentretriever in left PCA





#### Case 19

After 1 pass proximal basilar art visible



Small segment. Spasm?



# Case 19

After 2 pass more basilar art visible





# Case 19

After 3 pass more basilar art visible





# Case 19

After 4 pass final result





## Case 19

No new infarct, Old infarct left frontal

mRS 90d 3







#### Posterior circulation

**BASilar artery International Cooperation Study (BASICS) trial** 

**Basilar Artery Occlusion Chinese Endovascular Trial** 

Acute Basilar Artery Occlusion: Endovascular Interventions vs Standard Medical Treatment (BEST)