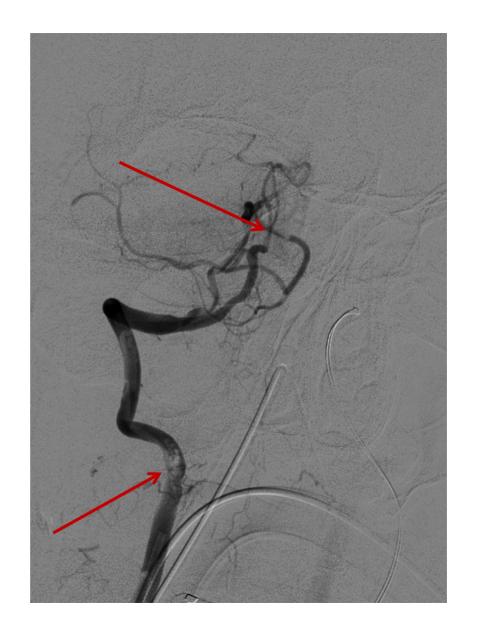

## Case 19

80 yo female

NIHSS 18

Basilar thrombosis

No LVA





#### Case 19

6Fr Envoy DA BX in RVA

Distal injections with microcatheter (Orion, Medtronic®)





## Case 19

Stentretriever in left PCA





#### Case 19

After 1 pass proximal basilar art visible



Small segment. Spasm?



# Case 19

After 2 pass more basilar art visible





# Case 19

After 3 pass more basilar art visible





# Case 19

After 4 pass final result





## Case 19

No new infarct, Old infarct left frontal

mRS 90d 3







#### Posterior circulation

**BASilar artery International Cooperation Study (BASICS) trial** 

**Basilar Artery Occlusion Chinese Endovascular Trial** 

Acute Basilar Artery Occlusion: Endovascular Interventions vs Standard Medical Treatment (BEST)