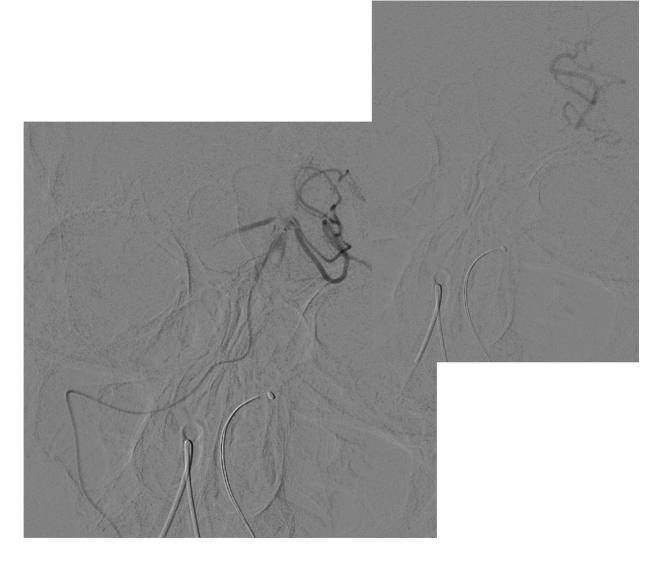

## Case 19

80 yo female

NIHSS 18

Basilar thrombosis

No LVA





#### Case 19

6Fr Envoy DA BX in RVA

Distal injections with microcatheter (Orion, Medtronic®)





## Case 19

Stentretriever in left PCA





#### Case 19

After 1 pass proximal basilar art visible



Small segment. Spasm?



# Case 19

After 2 pass more basilar art visible





# Case 19

After 3 pass more basilar art visible





# Case 19

After 4 pass final result





## Case 19

No new infarct, Old infarct left frontal

mRS 90d 3







#### Posterior circulation

**BASilar artery International Cooperation Study (BASICS) trial** 

**Basilar Artery Occlusion Chinese Endovascular Trial** 

Acute Basilar Artery Occlusion: Endovascular Interventions vs Standard Medical Treatment (BEST)