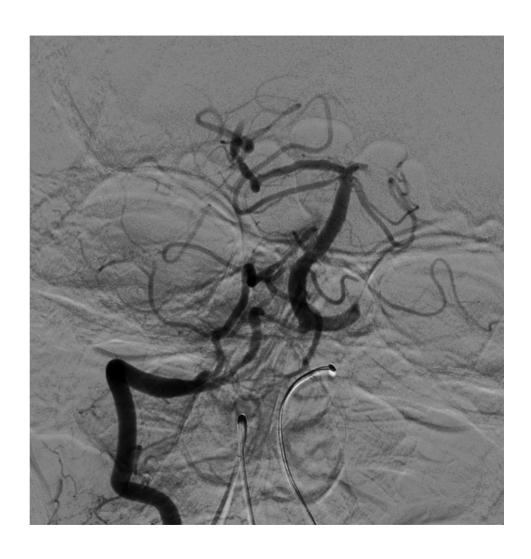

## Case 19

Stentretriever in left PCA

# Case 19

After 2 pass more basilar art visible

# Case 19

After 3 pass more basilar art visible