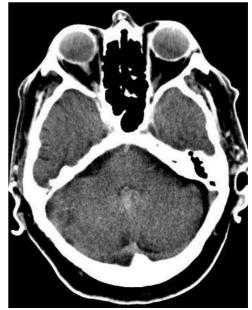

## Case 19

80 yo female

NIHSS 18

Basilar thrombosis

No LVA





#### Case 19

6Fr Envoy DA BX in RVA

Distal injections with microcatheter (Orion, Medtronic®)





## Case 19

Stentretriever in left PCA





#### Case 19

After 1 pass proximal basilar art visible



Small segment. Spasm?



# Case 19

After 2 pass more basilar art visible





# Case 19

After 3 pass more basilar art visible





# Case 19

After 4 pass final result





## Case 19

No new infarct, Old infarct left frontal

mRS 90d 3







#### Posterior circulation

**BASilar artery International Cooperation Study (BASICS) trial** 

**Basilar Artery Occlusion Chinese Endovascular Trial** 

Acute Basilar Artery Occlusion: Endovascular Interventions vs Standard Medical Treatment (BEST)