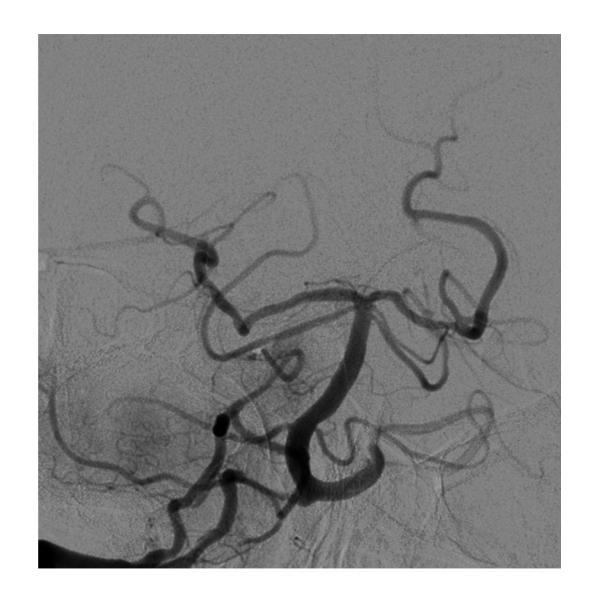

## Case 19

80 yo female

NIHSS 18

Basilar thrombosis

No LVA





#### Case 19

6Fr Envoy DA BX in RVA

Distal injections with microcatheter (Orion, Medtronic®)





## Case 19

Stentretriever in left PCA





#### Case 19

After 1 pass proximal basilar art visible



Small segment. Spasm?



# Case 19

After 2 pass more basilar art visible





# Case 19

After 3 pass more basilar art visible





# Case 19

After 4 pass final result





## Case 19

No new infarct, Old infarct left frontal

mRS 90d 3







#### Posterior circulation

**BASilar artery International Cooperation Study (BASICS) trial** 

**Basilar Artery Occlusion Chinese Endovascular Trial** 

Acute Basilar Artery Occlusion: Endovascular Interventions vs Standard Medical Treatment (BEST)