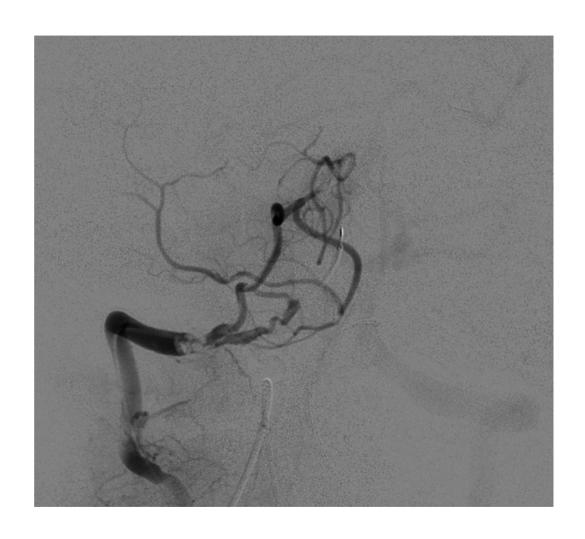

# Case 19

After 2 pass more basilar art visible

# Case 19

After 3 pass more basilar art visible