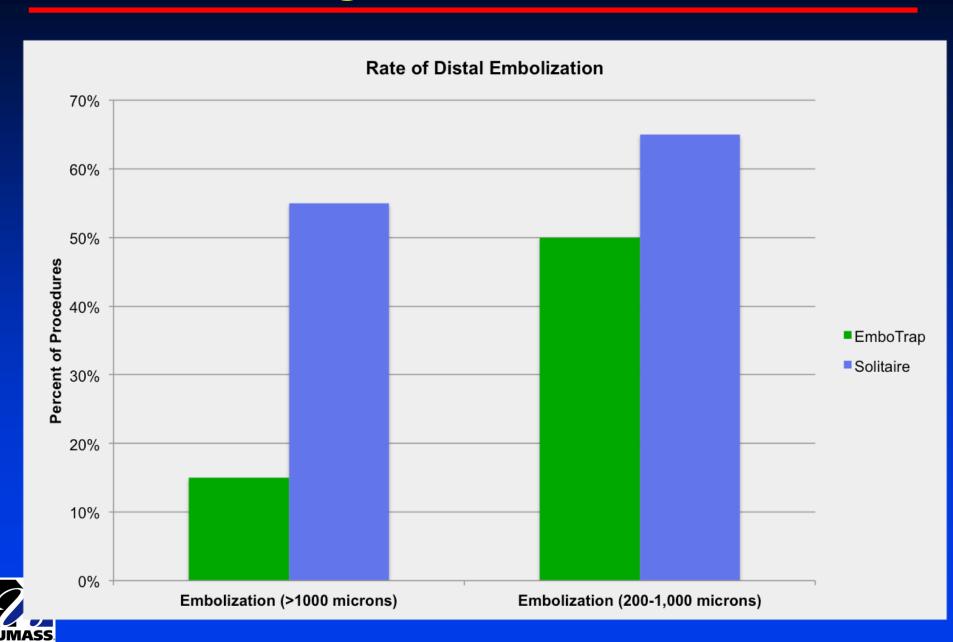

#### Distal Emboli >1mm

- Large emboli (>1mm)
  - -15% of EmboTrapexperiments versus55% of controlexperiments(p=0.0096)
    - Frequency of large distal clot fragmentation reduced with EmboTrap vs Control

### **Distal Clot Fragments**

- Emboli >200µm:
  - -Distal emboli were larger for control (650μm) versus EmboTrap (545μm) (p=0.022)
  - -Emboli between 200-1000µm more likely to go to ACA with control versus EmboTrap (p=0.066, Fisher's exact test)

EmboTrap: 39 fragments between 200-1000µm

Control: 41 fragments between 200-1000µm