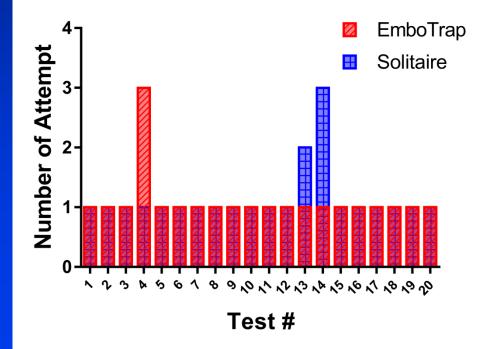

### **Efficacy**

 Both designs effective in model, first pass success was 95% and 90% for EmboTrap and control,

respectively