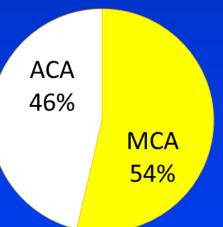

### **Distal Clot Fragments**

- Emboli >200µm:
  - -Distal emboli were larger for control (650μm) versus EmboTrap (545μm) (p=0.022)
  - -Emboli between 200-1000µm more likely to go to ACA with control versus EmboTrap (p=0.066, Fisher's exact test)