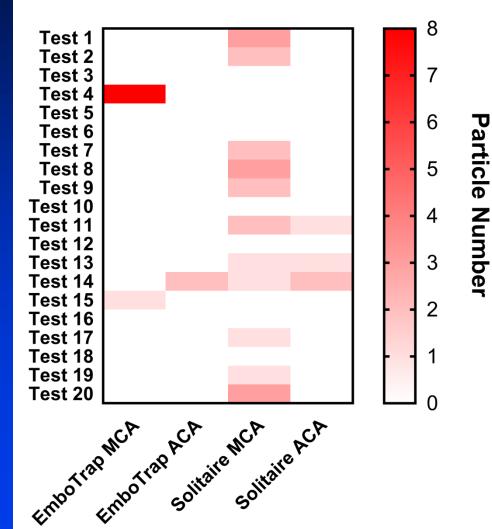

## **Distal Clot Fragments**

### **Distal Clot Fragments**

- Emboli >200µm:
  - -Distal emboli were larger for control (650μm) versus EmboTrap (545μm) (p=0.022)
  - -Emboli between 200-1000µm more likely to go to ACA with control versus EmboTrap (p=0.066, Fisher's exact test)

EmboTrap: 39 fragments between 200-1000µm

Control: 41 fragments between 200-1000µm