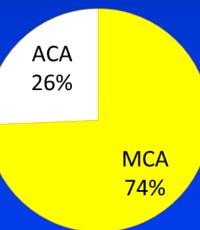

### **Distal Clot Fragments**

- Emboli >200µm:
  - -Distal emboli were larger for control (650μm) versus EmboTrap (545μm) (p=0.022)
  - -Emboli between 200-1000µm more likely to go to ACA with control versus EmboTrap (p=0.066, Fisher's exact test)