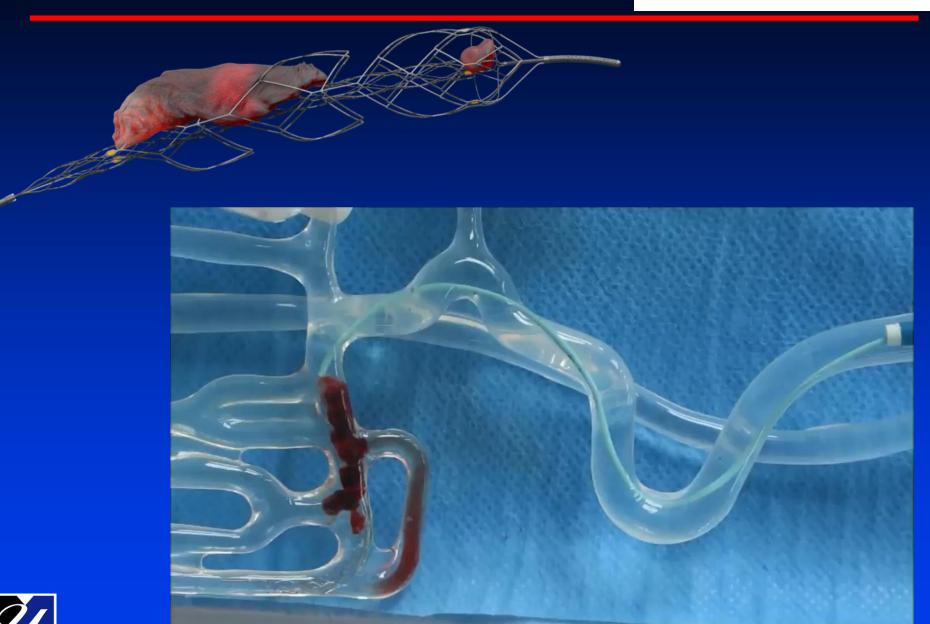

#### From Bench to Brain



# A Stent-Retriever is just a Stent-Retriever







Matthew Gounis, PhD
Professor, Department of Radiology
Director, New England Center for Stroke Research
WLNC 2017, Los Angeles

## **New Generation SR Device**









## **Distal Clot Fragments**





#### Distal Emboli >1mm

- Large emboli (>1mm)
  - -15% of EmboTrapexperiments versus55% of controlexperiments(p=0.0096)
    - Frequency of large distal clot fragmentation reduced with EmboTrap vs Control







### **Distal Clot Fragments**

- Emboli >200µm:
  - -Distal emboli were larger for control (650μm) versus EmboTrap (545μm) (p=0.022)
  - -Emboli between 200-1000µm more likely to go to ACA with control versus EmboTrap (p=0.066, Fisher's exact test)

EmboTrap: 39 fragments between 200-1000µm



Control: 41 fragments between 200-1000µm





### **Efficacy**

 Both designs effective in model, first pass success was 95% and 90% for EmboTrap and control,

respectively





#### UMass Collaborations

- Marc Fisher, MD
- Neil Aronin, MD
- Alexei Bog