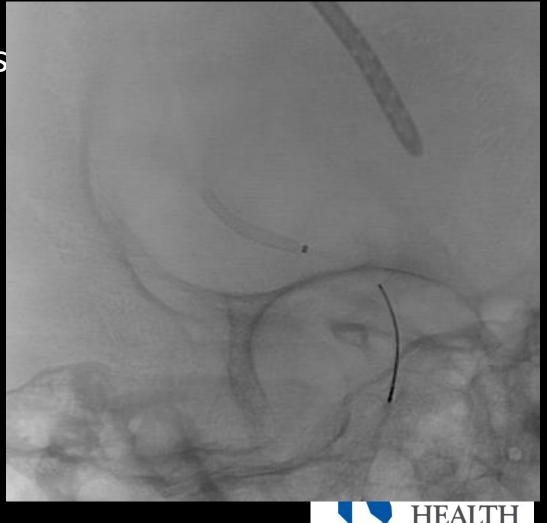

### Coil removed – Flow reestablished

## Decision made for FD PED 2.5x10mm

- IV Integrillin bolus
  - −½ cardiac dose
- Loaded on plavix and aspirin after procedure