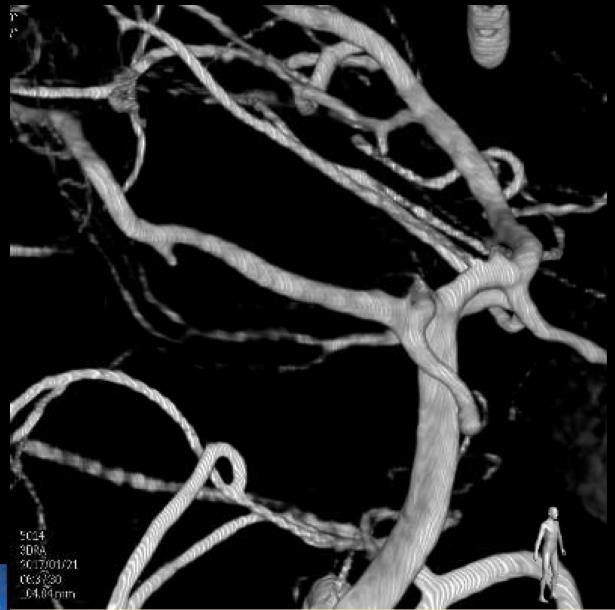

#### **Options**

- Craniotomy
  - Clip
  - Clip/Wrapping
  - Parent vessel sacrifice and Bypass

- Endovascular
  - Coiling (balloon or Stent assisted)
  - Flow Diverter
  - Parent vessel sacrifice

- Attempt Balloon assisted coiling
  - 5/6F sheath (OD 5F ID 6F)
  - Neuron L Vert