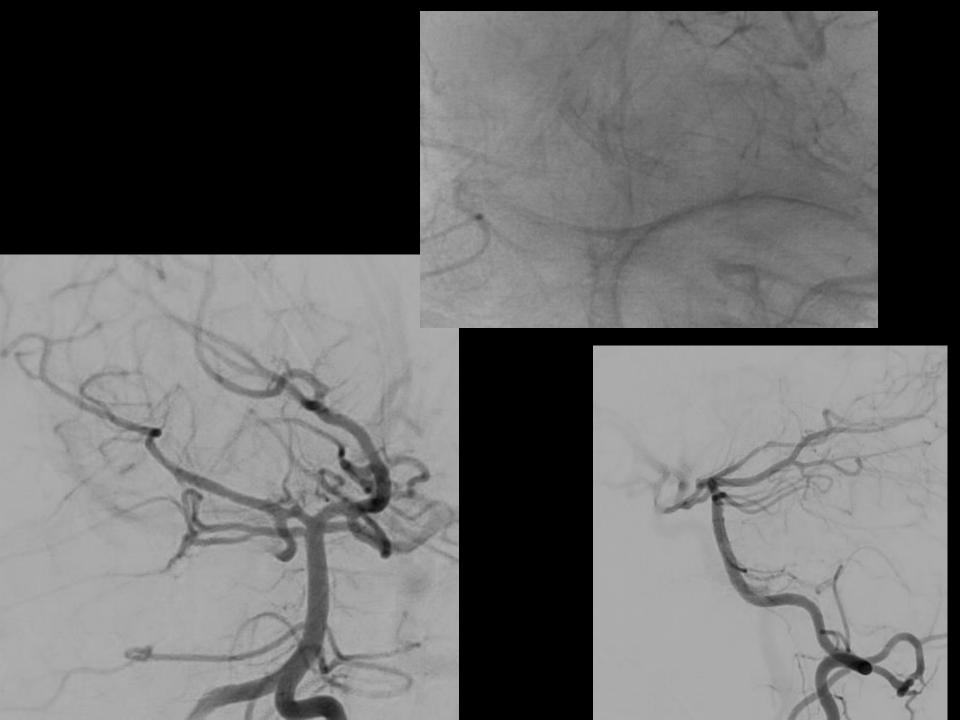

## With coil in position... lost flow into R PCA

### Coil removed – Flow reestablished