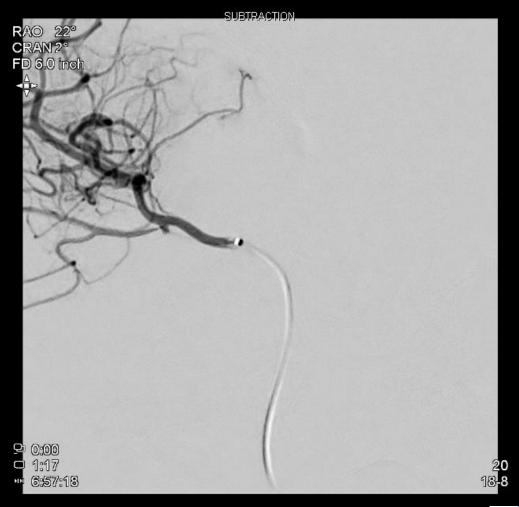

## Decision made for FD PED 2.5x10mm

- IV Integrillin bolus
  - −½ cardiac dose
- Loaded on plavix and aspirin after procedure