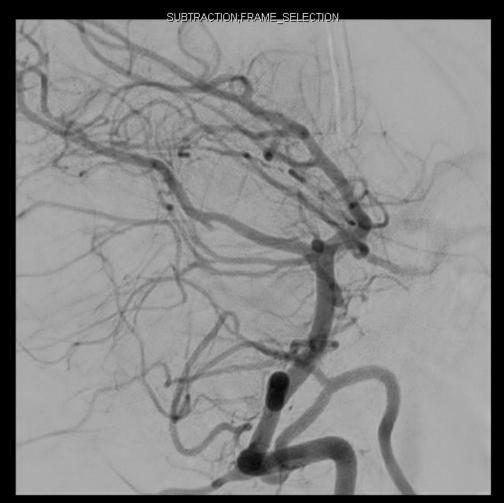

## With coil in position... lost flow into R PCA

### Coil removed – Flow reestablished