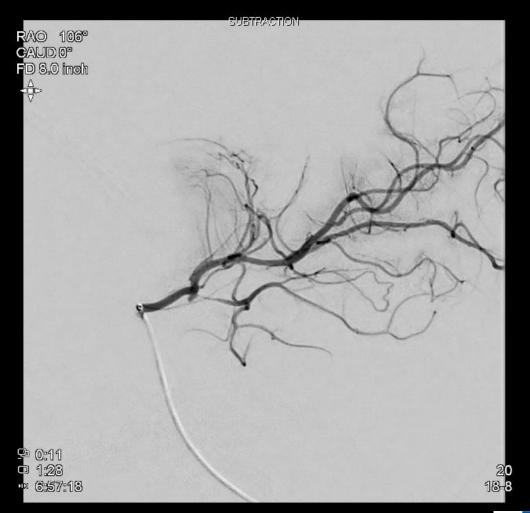

## With coil in position... lost flow into R PCA

### Coil removed – Flow reestablished