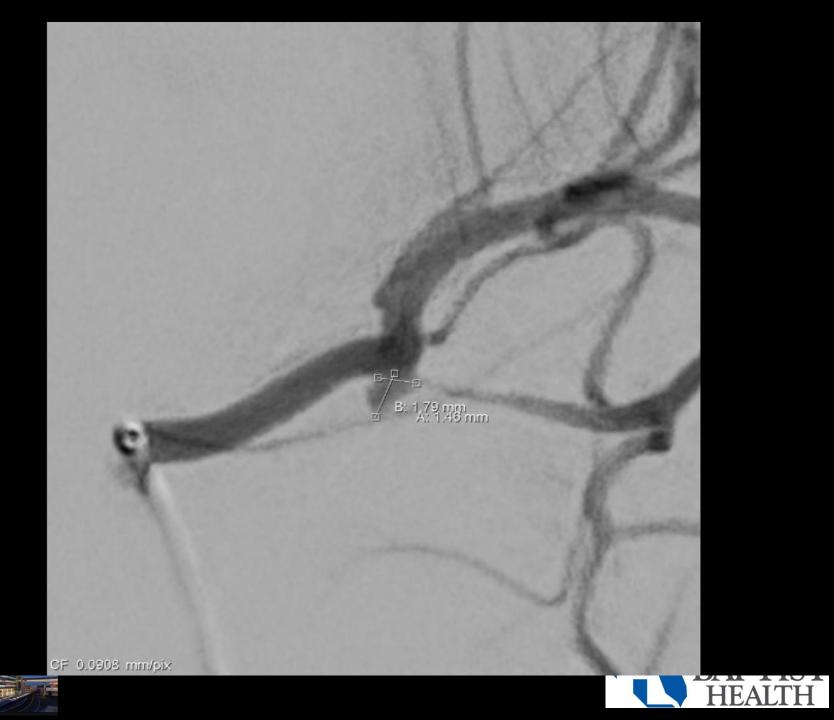

## Decision made for FD PED 2.5x10mm

- IV Integrillin bolus
  - −½ cardiac dose
- Loaded on plavix and aspirin after procedure