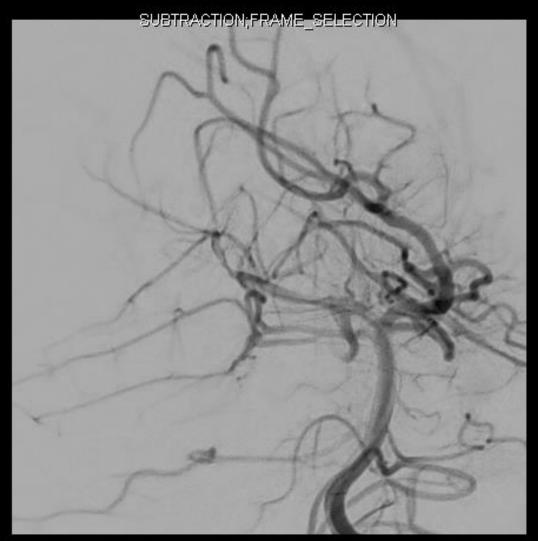

y Team





#### Disclosures

- Consultant:
  - Medtronic
    - Pipeline Proctor
    - PI Premier Pipeline
  - Stryker
    - PI SCENT Trial
  - Codman
- Educational Grant
  - Microvention
- Investor: InNeuroCo
- I do clip and coil, bypass and FD





- 4 yo
- Sudden onset HA 36h before
- N/V
- LOC deterioration
- Bradichardia







- Intubated at arrival
- EVD placement







































#### **Options**

- Craniotomy
  - Clip
  - Clip/Wrapping
  - Parent vessel sacrifice and Bypass

- Endovascular
  - Coiling (balloon or Stent assisted)
  - Flow Diverter
  - Parent vessel sacrifice





- Attempt Balloon assisted coiling
  - 5/6F sheath (OD 5F ID 6F)
  - Neuron L Vert





## With coil in position... lost flow into R PCA







### Coil removed – Flow reestablished







## Decision made for FD PED 2.5x10mm

- IV Integrillin bolus
  - −½ cardiac dose
- Loaded on plavix and aspirin after procedure









### 3-month FU Angio Neuro Intact











### Off plavix Continue baby aspirin