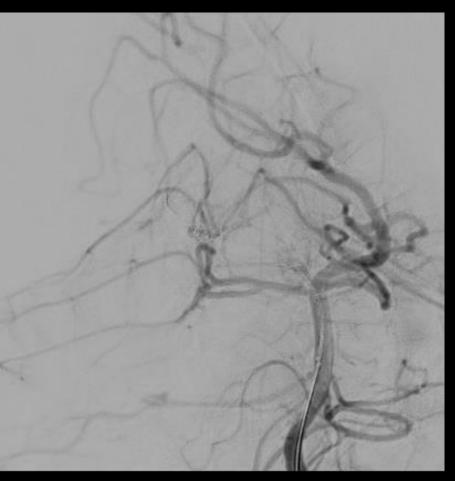

rly Baptist NeuroCCS Team and Stroke Neurology Team





#### Disclosures

- Consultant:
  - Medtronic
    - Pipeline Proctor
    - PI Premier Pipeline
  - Stryker
    - PI SCENT Trial
  - Codman
- Educational Grant
  - Microvention
- Investor: InNeuroCo
- I do clip and coil, bypass and FD





- 4 yo
- Sudden onset HA 36h before
- N/V
- LOC deterioration
- Bradichardia







- Intubated at arrival
- EVD placement







































#### **Options**

- Craniotomy
  - Clip
  - Clip/Wrapping
  - Parent vessel sacrifice and Bypass

- Endovascular
  - Coiling (balloon or Stent assisted)
  - Flow Diverter
  - Parent vessel sacrifice





- Attempt Balloon assisted coiling
  - 5/6F sheath (OD 5F ID 6F)
  - Neuron L Vert





## With coil in position... lost flow into R PCA







### Coil removed – Flow reestablished







## Decision made for FD PED 2.5x10mm

- IV Integrillin bolus
  - −½ cardiac dose
- Loaded on plavix and aspirin after procedure









### 3-month FU Angio Neuro Intact











### Off plavix Continue baby aspirin