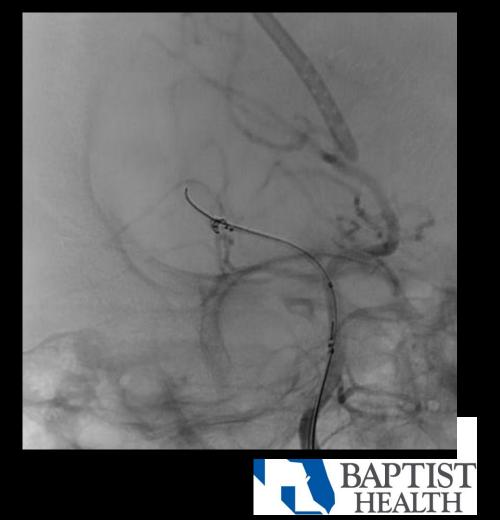

#### **Options**

- Craniotomy
  - Clip
  - Clip/Wrapping
  - Parent vessel sacrifice and Bypass

- Endovascular
  - Coiling (balloon or Stent assisted)
  - Flow Diverter
  - Parent vessel sacrifice

- Attempt Balloon assisted coiling
  - 5/6F sheath (OD 5F ID 6F)
  - Neuron L Vert

## With coil in position... lost flow into R PCA