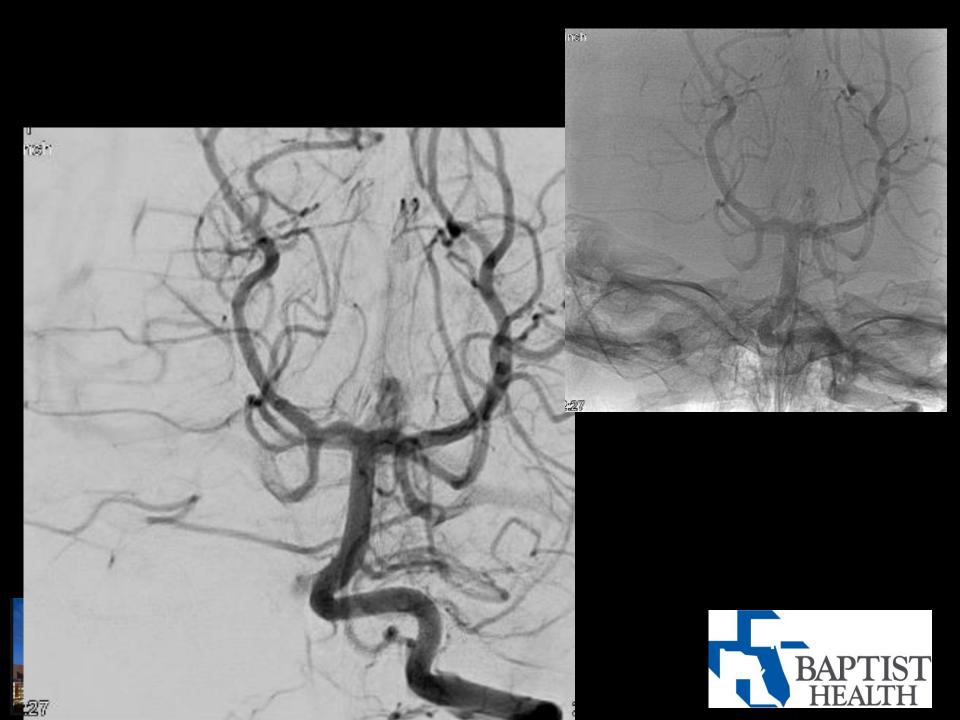

ion
- Investor: InNeuroCo
- I do clip and coil, bypass and FD





- 4 yo
- Sudden onset HA 36h before
- N/V
- LOC deterioration
- Bradichardia







- Intubated at arrival
- EVD placement







































#### **Options**

- Craniotomy
  - Clip
  - Clip/Wrapping
  - Parent vessel sacrifice and Bypass

- Endovascular
  - Coiling (balloon or Stent assisted)
  - Flow Diverter
  - Parent vessel sacrifice





- Attempt Balloon assisted coiling
  - 5/6F sheath (OD 5F ID 6F)
  - Neuron L Vert





## With coil in position... lost flow into R PCA







### Coil removed – Flow reestablished







## Decision made for FD PED 2.5x10mm

- IV Integrillin bolus
  - −½ cardiac dose
- Loaded on plavix and aspirin after procedure









### 3-month FU Angio Neuro Intact











### Off plavix Continue baby aspirin