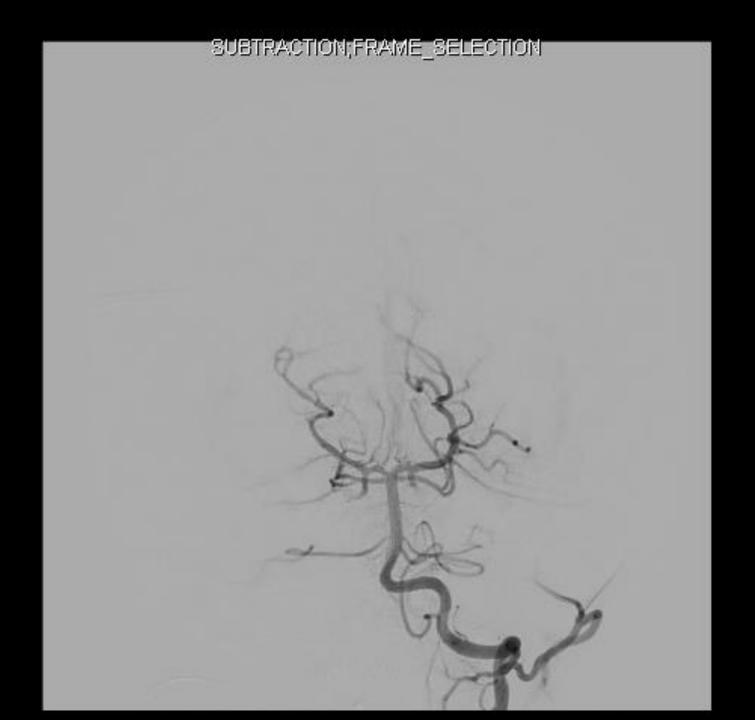

## Decision made for FD PED 2.5x10mm

- IV Integrillin bolus
  - −½ cardiac dose
- Loaded on plavix and aspirin after procedure