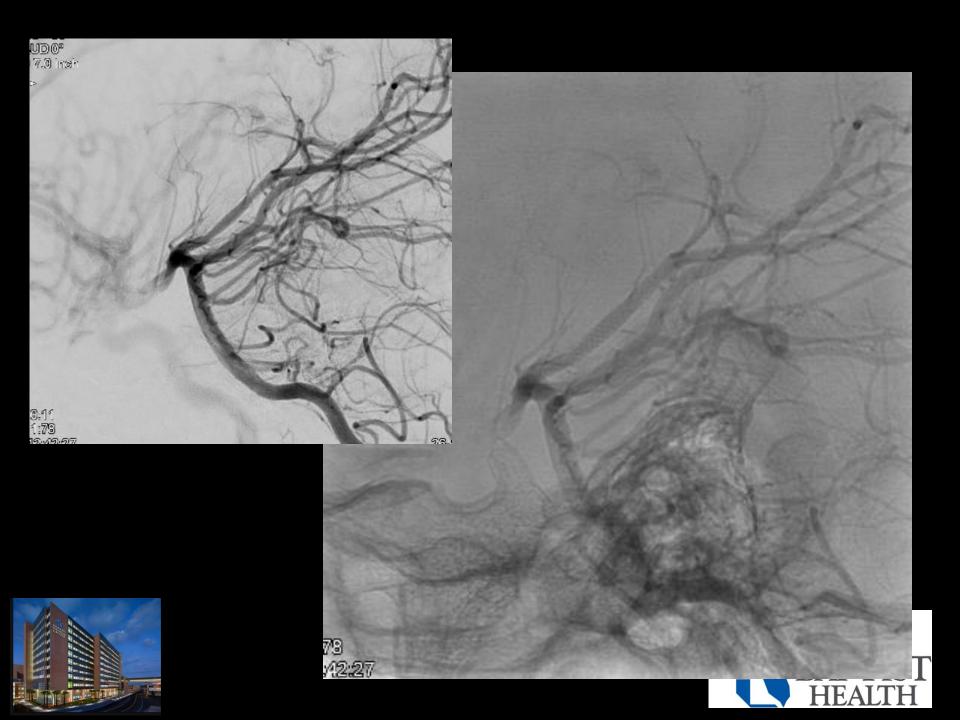

## With coil in position... lost flow into R PCA

### Coil removed – Flow reestablished