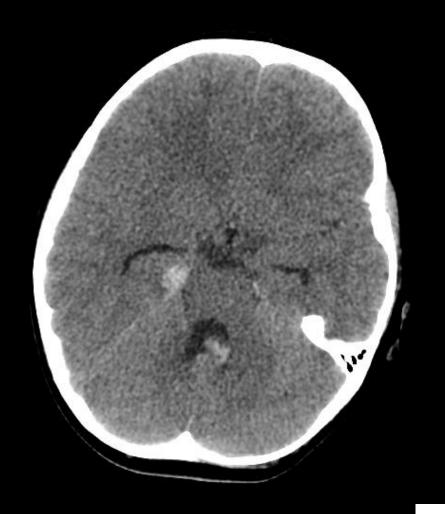

- 4 yo
- Sudden onset HA 36h before
- N/V
- LOC deterioration
- Bradichardia

- Intubated at arrival
- EVD placement