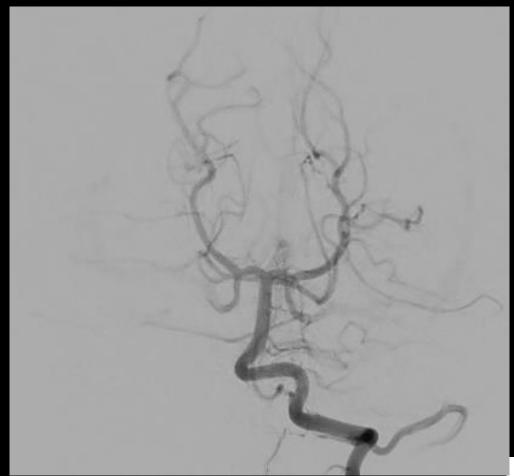

rovention
- Investor: InNeuroCo
- I do clip and coil, bypass and FD





- 4 yo
- Sudden onset HA 36h before
- N/V
- LOC deterioration
- Bradichardia







- Intubated at arrival
- EVD placement







































#### **Options**

- Craniotomy
  - Clip
  - Clip/Wrapping
  - Parent vessel sacrifice and Bypass

- Endovascular
  - Coiling (balloon or Stent assisted)
  - Flow Diverter
  - Parent vessel sacrifice





- Attempt Balloon assisted coiling
  - 5/6F sheath (OD 5F ID 6F)
  - Neuron L Vert





## With coil in position... lost flow into R PCA







### Coil removed – Flow reestablished







## Decision made for FD PED 2.5x10mm

- IV Integrillin bolus
  - −½ cardiac dose
- Loaded on plavix and aspirin after procedure









### 3-month FU Angio Neuro Intact











### Off plavix Continue baby aspirin