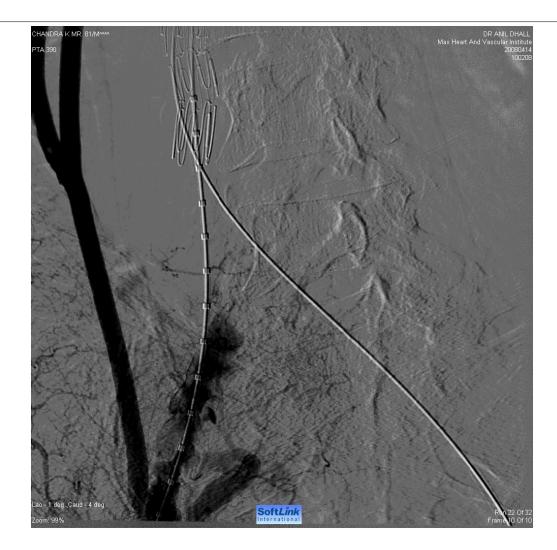

\* (Dr) Col Anil Dhall, Sena Medal MD ,DM, FACC, FSCAI Director & Head Department of Cardiology Artemis Health Institute Gurgaon

1344

LightSpeed16

A<sub>50</sub> [ALH]

mm

Series: 266 19/4169;e22098 dering No cut