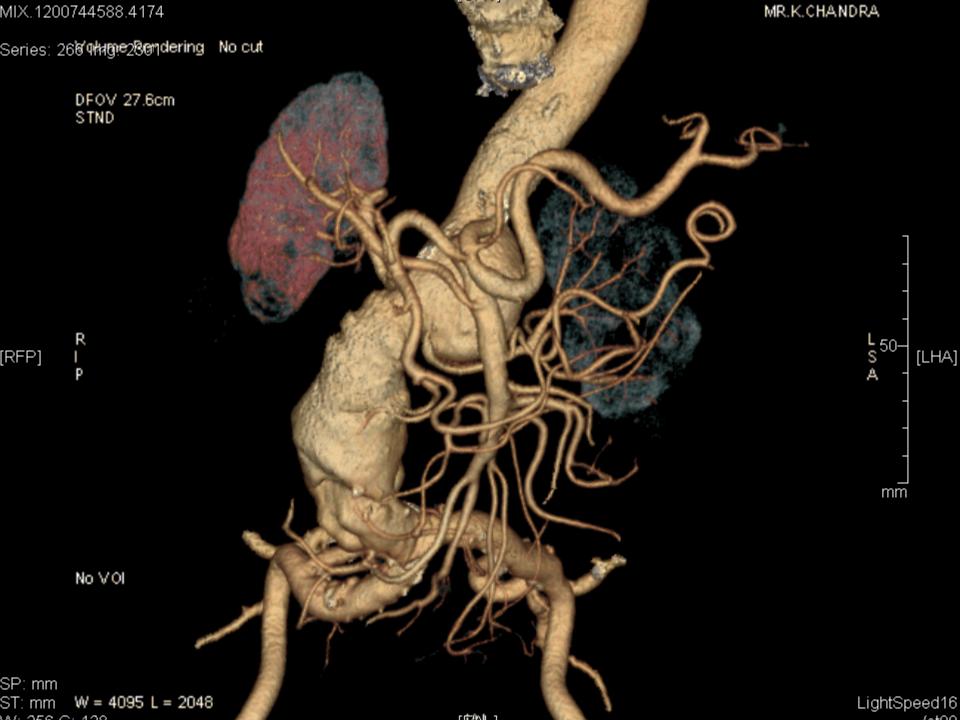

\* (Dr) Col Anil Dhall, Sena Medal MD ,DM, FACC, FSCAI Director & Head Department of Cardiology Artemis Health Institute Gurgaon

1344













LightSpeed16

A<sub>50</sub> [ALH]

mm

Series: 266 19/4169;e22098 dering No cut

DFOV 27.6cm STND

[PLF]

SP: mm ST: mm W = 4095 L = 2048

No V OI



[ARH]

Series: 266 9 44 ge 20 agdering No cut

DFOV 27.6cm STND MR.K.CHANDRA



No V OI

P S R

[PHR]

SP: mm ST: mm **W = 4095 L = 2048** 



LightSpeed16





Series: 266 0 http://www.commons.com/

DFOV 27.6cm STND MR.K.CHANDRA



No V OI

RPS

[RPH]

SP: mm ST: mm W = **4095 L = 2048** 

D INTERNA

LightSpeed16



MR.K.CHANDRA

Series: 260 9 Http: 2007 dering No cut

DFOV 27.6cm STND SP A A R -[HPL] [FAR] L mm 64 No V OI

SP: mm ST: mm **W = 4095 L = 204**8







R A

[RAF]

Series: 266 9 Hage 28 g 3 dering No cut

DFOV 27.6cm STND



No V OI



<mark>ь</mark>50s -

mm

[LPH]

MR.K.CHANDRA

























ST: mm

W = 330 L = 266

LightSpeed16

























257:34.00