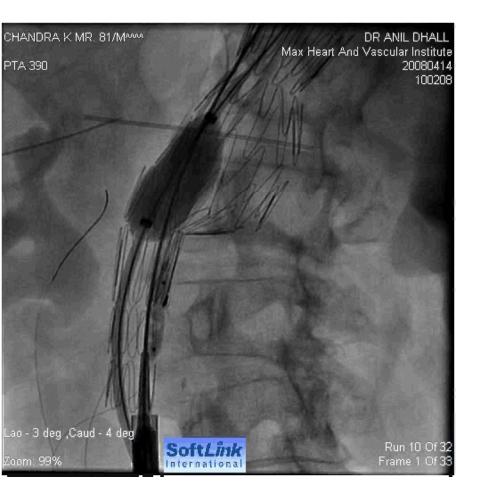

\* (Dr) Col Anil Dhall, Sena Medal MD ,DM, FACC, FSCAI Director & Head Department of Cardiology Artemis Health Institute Gurgaon

1344

LightSpeed16

A<sub>50</sub> [ALH]

mm

Series: 266 19/4169;e22098 dering No cut