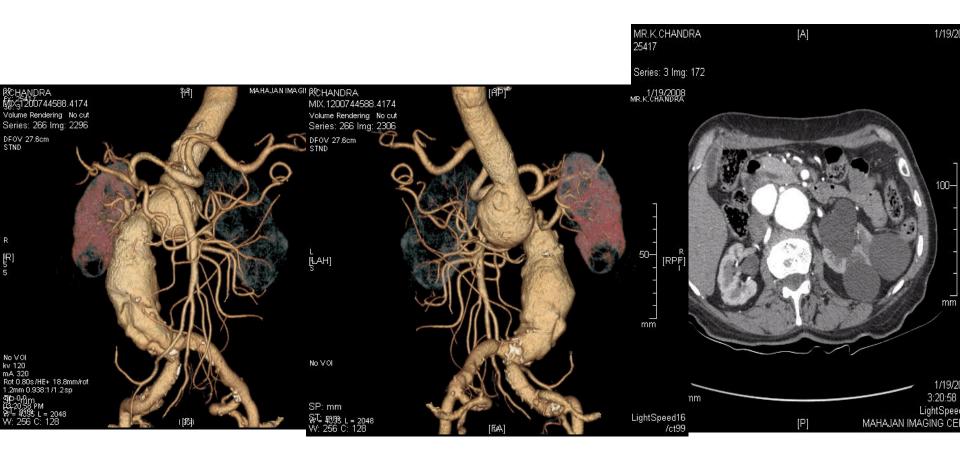

\* (Dr) Col Anil Dhall, Sena Medal MD ,DM, FACC, FSCAI Director & Head Department of Cardiology Artemis Health Institute Gurgaon

1344













LightSpeed16

A<sub>50</sub> [ALH]

mm

Series: 266 19/4169;e22098 dering No cut

DFOV 27.6cm STND

[PLF]

SP: mm ST: mm W = 4095 L = 2048

No V OI



[ARH]

Series: 266 9 44 ge 20 agdering No cut

DFOV 27.6cm STND MR.K.CHANDRA



No V OI

P S R

[PHR]

SP: mm ST: mm **W = 4095 L = 2048** 



LightSpeed16





Series: 266 0 http://www.commons.com/

DFOV 27.6cm STND MR.K.CHANDRA



No V OI

RPS

[RPH]

SP: mm ST: mm W = **4095 L = 2048** 

D INTERNA

LightSpeed16



MR.K.CHANDRA

Series: 260 9 Http: 2007 dering No cut

DFOV 27.6cm STND SP A A R -[HPL] [FAR] L mm 64 No V OI

SP: mm ST: mm **W = 4095 L = 204**8







R A

[RAF]

Series: 266 9 Hage 28 g 3 dering No cut

DFOV 27.6cm STND



No V OI



<mark>ь</mark>50s -

mm

[LPH]

MR.K.CHANDRA

























ST: mm

W = 330