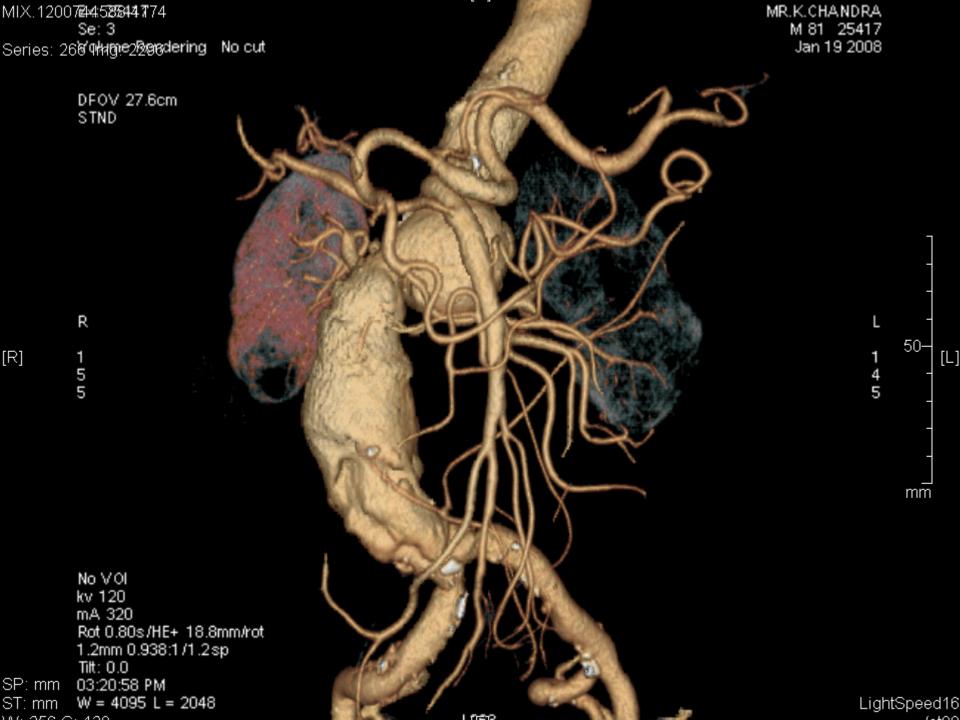

\* (Dr) Col Anil Dhall, Sena Medal MD ,DM, FACC, FSCAI Director & Head Department of Cardiology Artemis Health Institute Gurgaon

1344













LightSpeed16

A<sub>50</sub> [ALH]

mm

Series: 266 19/4169;e22098 dering No cut

DFOV 27.6cm STND

[PLF]

SP: mm ST: mm W = 4095 L = 2048

No V OI



[ARH]

Series: 266 9 44 ge 20 agdering No cut

DFOV 27.6cm STND MR.K.CHANDRA



No V OI

P S R

[PHR]

SP: mm ST: mm **W = 4095 L = 2048** 



LightSpeed16





Series: 266 0 http://www.commons.com/

DFOV 27.6cm STND MR.K.CHANDRA



No V OI

RPS

[RPH]

SP: mm ST: mm W = **4095 L = 2048** 

D INTERNA

LightSpeed16



MR.K.CHANDRA

Series: 260 9 Http: 2007 dering No cut

DFOV 27.6cm STND SP A A R -[HPL] [FAR] L mm 64 No V OI

SP: mm ST: mm **W = 4095 L = 204**8







R A

[RAF]

Series: 266 9 Hage 28 g 3 dering No cut

DFOV 27.6cm STND



No V OI



<mark>ь</mark>50s -

mm

[LPH]

MR.K.CHANDRA

























ST: mm

W = 330 L =