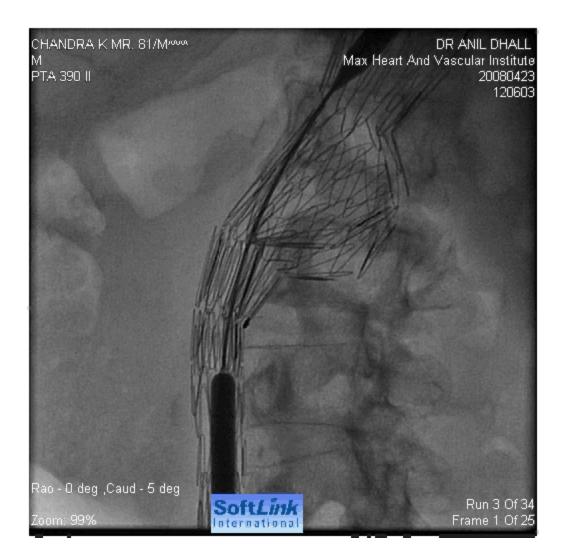

\* (Dr) Col Anil Dhall, Sena Medal MD ,DM, FACC, FSCAI Director & Head Department of Cardiology Artemis Health Institute Gurgaon

1344

LightSpeed16

A<sub>50</sub> [ALH]

mm

Series: 266 19/4169;e22098 dering No cut