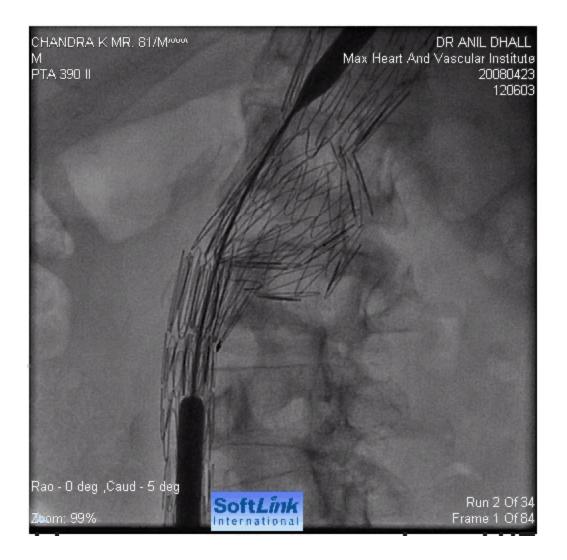

\* (Dr) Col Anil Dhall, Sena Medal MD ,DM, FACC, FSCAI Director & Head Department of Cardiology Artemis Health Institute Gurgaon

1344

LightSpeed16

A<sub>50</sub> [ALH]

mm

Series: 266 19/4169;e22098 dering No cut