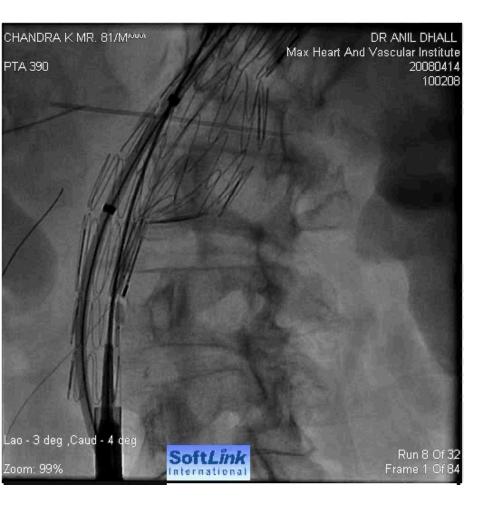

\* (Dr) Col Anil Dhall, Sena Medal MD ,DM, FACC, FSCAI Director & Head Department of Cardiology Artemis Health Institute Gurgaon

1344

LightSpeed16

A<sub>50</sub> [ALH]

mm

Series: 266 19/4169;e22098 dering No cut