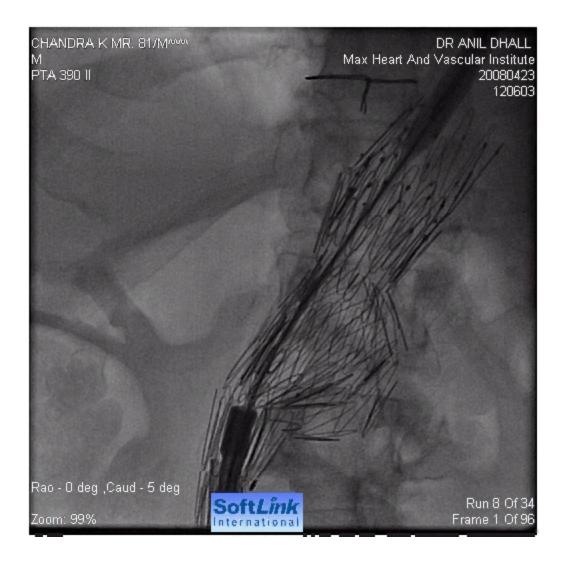

\* (Dr) Col Anil Dhall, Sena Medal MD ,DM, FACC, FSCAI Director & Head Department of Cardiology Artemis Health Institute Gurgaon

1344

LightSpeed16

A<sub>50</sub> [ALH]

mm

Series: 266 19/4169;e22098 dering No cut