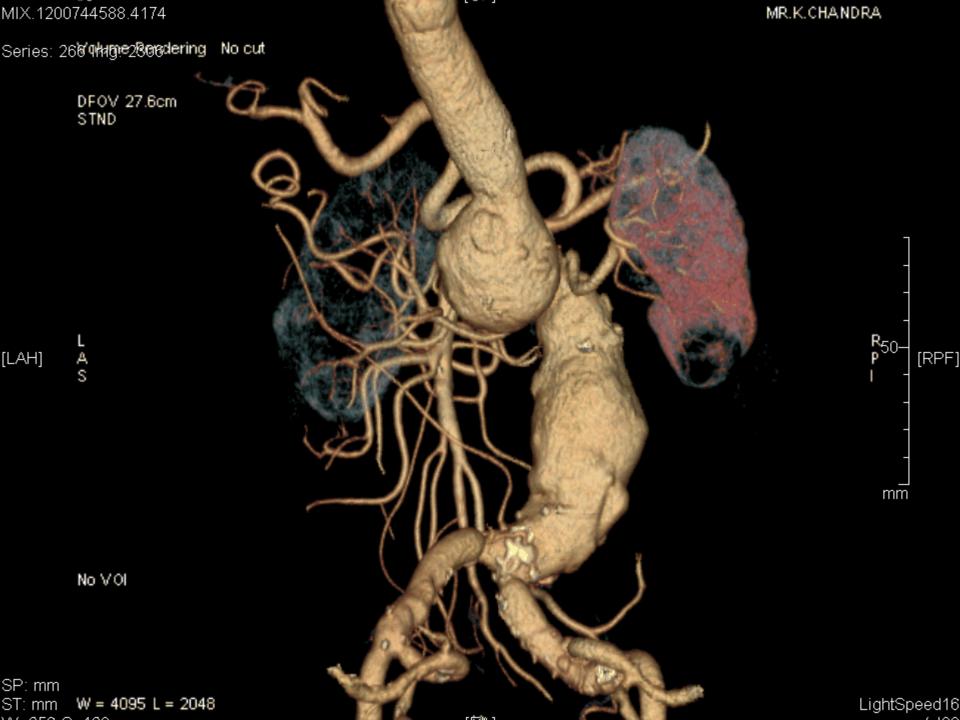

\* (Dr) Col Anil Dhall, Sena Medal MD ,DM, FACC, FSCAI Director & Head Department of Cardiology Artemis Health Institute Gurgaon

1344













LightSpeed16

A<sub>50</sub> [ALH]

mm

Series: 266 19/4169;e22098 dering No cut

DFOV 27.6cm STND

[PLF]

SP: mm ST: mm W = 4095 L = 2048

No V OI



[ARH]

Series: 266 9 44 ge 20 agdering No cut

DFOV 27.6cm STND MR.K.CHANDRA



No V OI

P S R

[PHR]

SP: mm ST: mm **W = 4095 L = 2048** 



LightSpeed16





Series: 266 0 http://www.commons.com/

DFOV 27.6cm STND MR.K.CHANDRA



No V OI

RPS

[RPH]

SP: mm ST: mm W = **4095 L = 2048** 

D INTERNA

LightSpeed16



MR.K.CHANDRA

Series: 260 9 Http: 2007 dering No cut

DFOV 27.6cm STND SP A A R -[HPL] [FAR] L mm 64 No V OI

SP: mm ST: mm **W = 4095 L = 204**8







R A

[RAF]

Series: 266 9 Hage 28 g 3 dering No cut

DFOV 27.6cm STND



No V OI



<mark>ь</mark>50s -

mm

[LPH]

MR.K.CHANDRA

























ST: mm

W = 330 L = 266

LightSpeed16

























257:34.00