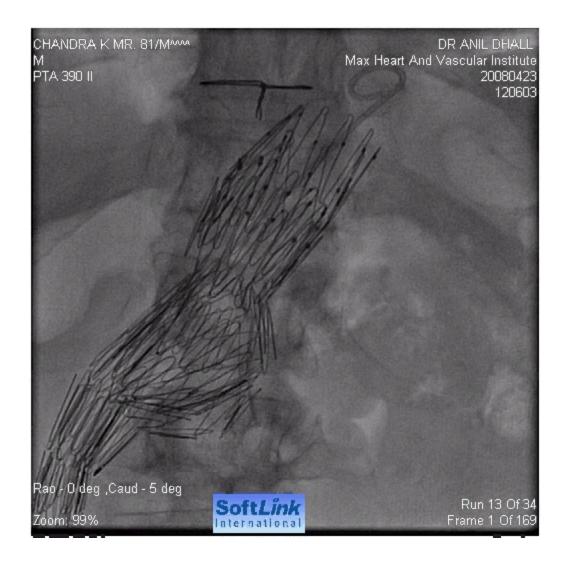

\* (Dr) Col Anil Dhall, Sena Medal MD ,DM, FACC, FSCAI Director & Head Department of Cardiology Artemis Health Institute Gurgaon

1344

LightSpeed16

A<sub>50</sub> [ALH]

mm

Series: 266 19/4169;e22098 dering No cut