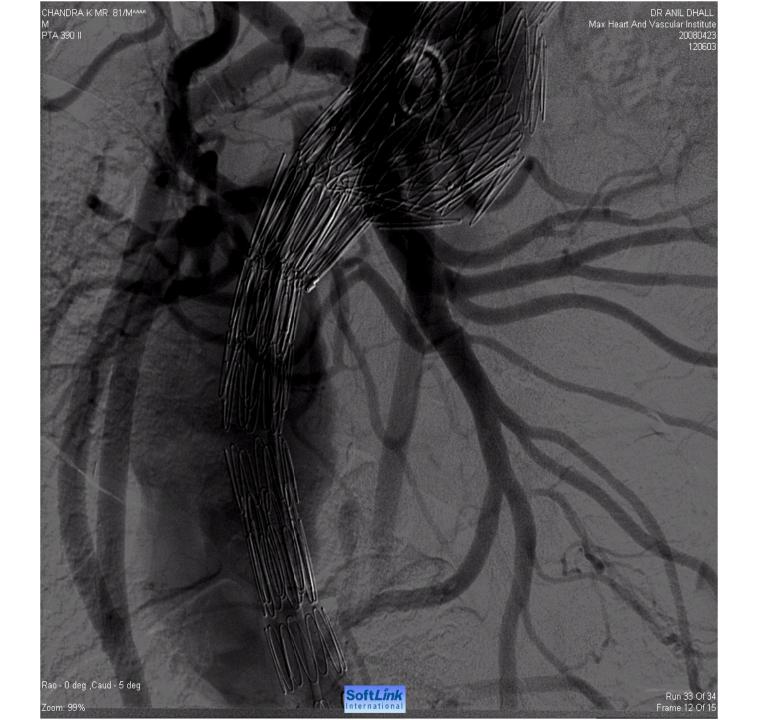

\* (Dr) Col Anil Dhall, Sena Medal MD ,DM, FACC, FSCAI Director & Head Department of Cardiology Artemis Health Institute Gurgaon

1344

LightSpeed16

A<sub>50</sub> [ALH]

mm

Series: 266 19/4169;e22098 dering No cut