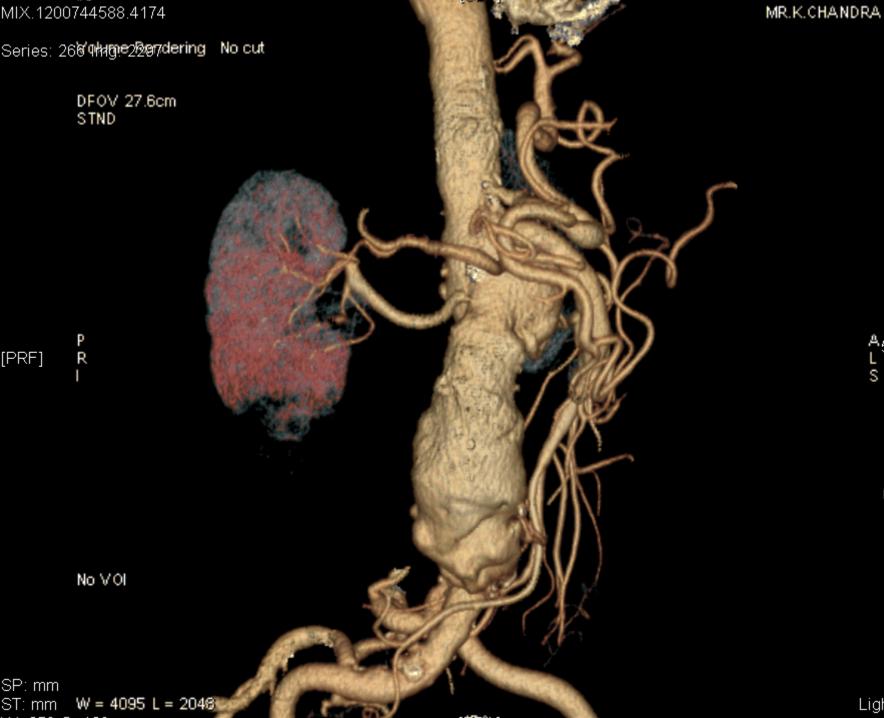

\* (Dr) Col Anil Dhall, Sena Medal MD ,DM, FACC, FSCAI Director & Head Department of Cardiology Artemis Health Institute Gurgaon

1344













LightSpeed16

A<sub>50</sub> [ALH]

mm

Series: 266 19/4169;e22098 dering No cut

DFOV 27.6cm STND

[PLF]

SP: mm ST: mm W = 4095 L = 2048

No V OI



[ARH]

Series: 266 9 44 ge 20 agdering No cut

DFOV 27.6cm STND MR.K.CHANDRA



No V OI

P S R

[PHR]

SP: mm ST: mm **W = 4095 L = 2048** 



LightSpeed16





Series: 266 0 http://www.commons.com/

DFOV 27.6cm STND MR.K.CHANDRA



No V OI

RPS

[RPH]

SP: mm ST: mm W = **4095 L = 2048** 

D INTERNA

LightSpeed16



MR.K.CHANDRA

Series: 260 9 Http: 2007 dering No cut

DFOV 27.6cm STND SP A A R -[HPL] [FAR] L mm 64 No V OI

SP: mm ST: mm **W = 4095 L = 204**8







R A

[RAF]

Series: 266 9 Hage 28 g 3 dering No cut

DFOV 27.6cm STND



No V OI



<mark>ь</mark>50s -

mm

[LPH]

MR.K.CHANDRA

























ST: mm

W = 330 L = 2