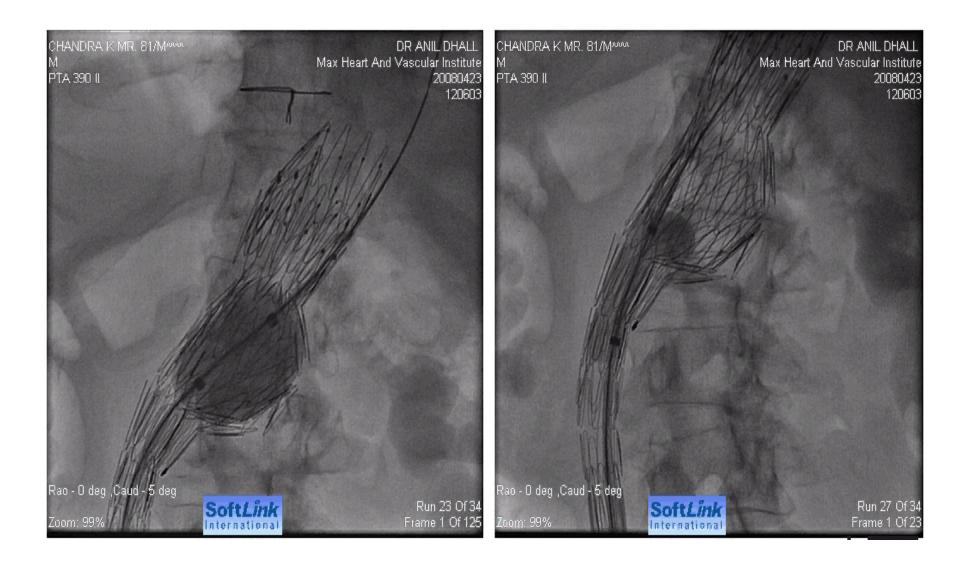

m W = 4095 L = 2048

No V OI



[ARH]

Series: 266 9 44 ge 20 agdering No cut

DFOV 27.6cm STND MR.K.CHANDRA



No V OI

P S R

[PHR]

SP: mm ST: mm **W = 4095 L = 2048** 



LightSpeed16





Series: 266 0 http://www.commons.com/

DFOV 27.6cm STND MR.K.CHANDRA



No V OI

RPS

[RPH]

SP: mm ST: mm W = **4095 L = 2048** 

D INTERNA

LightSpeed16



MR.K.CHANDRA

Series: 260 9 Http: 2007 dering No cut

DFOV 27.6cm STND SP A A R -[HPL] [FAR] L mm 64 No V OI

SP: mm ST: mm **W = 4095 L = 204**8







R A

[RAF]

Series: 266 9 Hage 28 g 3 dering No cut

DFOV 27.6cm STND



No V OI



<mark>ь</mark>50s -

mm

[LPH]

MR.K.CHANDRA

























ST: mm

W = 330 L = 266

LightSpeed16

























257:34.00