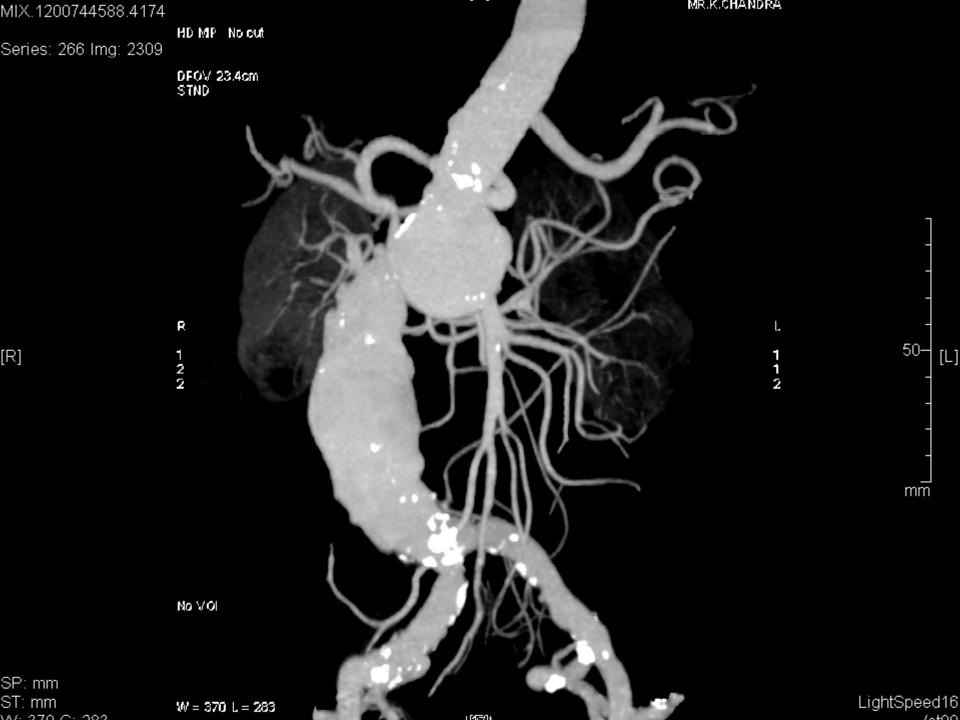

\* (Dr) Col Anil Dhall, Sena Medal MD ,DM, FACC, FSCAI Director & Head Department of Cardiology Artemis Health Institute Gurgaon

1344













LightSpeed16

A<sub>50</sub> [ALH]

mm

Series: 266 19/4169;e22098 dering No cut

DFOV 27.6cm STND

[PLF]

SP: mm ST: mm W = 4095 L = 2048

No V OI



[ARH]

Series: 266 9 44 ge 20 agdering No cut

DFOV 27.6cm STND MR.K.CHANDRA



No V OI

P S R

[PHR]

SP: mm ST: mm **W = 4095 L = 2048** 



LightSpeed16





Series: 266 0 http://www.commons.com/

DFOV 27.6cm STND MR.K.CHANDRA



No V OI

RPS

[RPH]

SP: mm ST: mm W = **4095 L = 2048** 

D INTERNA

LightSpeed16



MR.K.CHANDRA

Series: 260 9 Http: 2007 dering No cut

DFOV 27.6cm STND SP A A R -[HPL] [FAR] L mm 64 No V OI

SP: mm ST: mm **W = 4095 L = 204**8







R A

[RAF]

Series: 266 9 Hage 28 g 3 dering No cut

DFOV 27.6cm STND



No V OI



<mark>ь</mark>50s -

mm

[LPH]

MR.K.CHANDRA

























ST: mm

W = 330 L = 266

LightSpeed16

























257:34.00