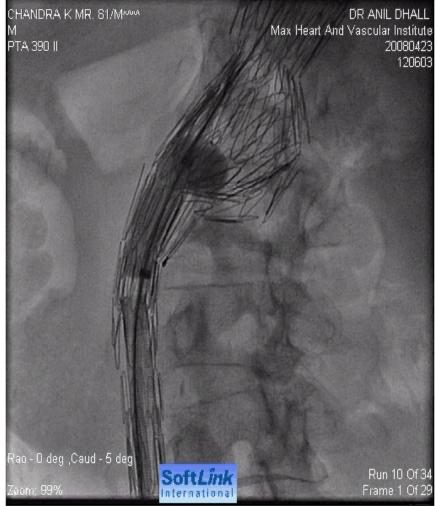

\* (Dr) Col Anil Dhall, Sena Medal MD ,DM, FACC, FSCAI Director & Head Department of Cardiology Artemis Health Institute Gurgaon

1344

LightSpeed16

A<sub>50</sub> [ALH]

mm

Series: 266 19/4169;e22098 dering No cut