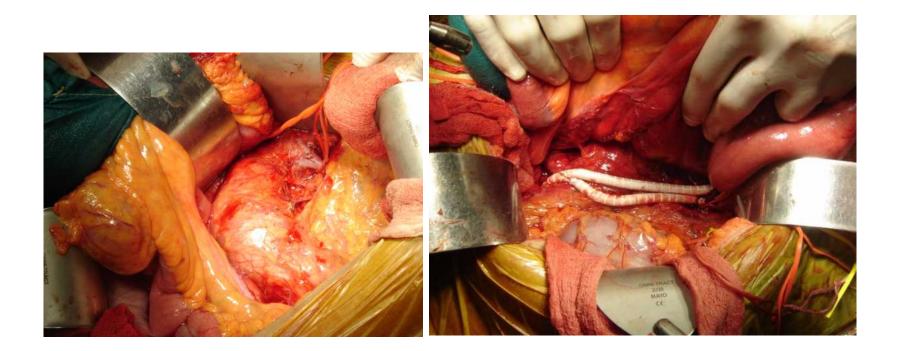

ALH]

mm

Series: 266 19/4169;e22098 dering No cut

DFOV 27.6cm STND

[PLF]

SP: mm ST: mm W = 4095 L = 2048

No V OI



[ARH]

Series: 266 9 44 ge 20 agdering No cut

DFOV 27.6cm STND MR.K.CHANDRA



No V OI

P S R

[PHR]

SP: mm ST: mm **W = 4095 L = 2048** 



LightSpeed16





Series: 266 0 http://www.commons.com/

DFOV 27.6cm STND MR.K.CHANDRA



No V OI

RPS

[RPH]

SP: mm ST: mm W = **4095 L = 2048** 

D INTERNA

LightSpeed16



MR.K.CHANDRA

Series: 260 9 Http: 2007 dering No cut

DFOV 27.6cm STND SP A A R -[HPL] [FAR] L mm 64 No V OI

SP: mm ST: mm **W = 4095 L = 204**8







R A

[RAF]

Series: 266 9 Hage 28 g 3 dering No cut

DFOV 27.6cm STND



No V OI



<mark>ь</mark>50s -

mm

[LPH]

MR.K.CHANDRA

























ST: mm

W = 330 L = 266

LightSpeed16

























257:34.00