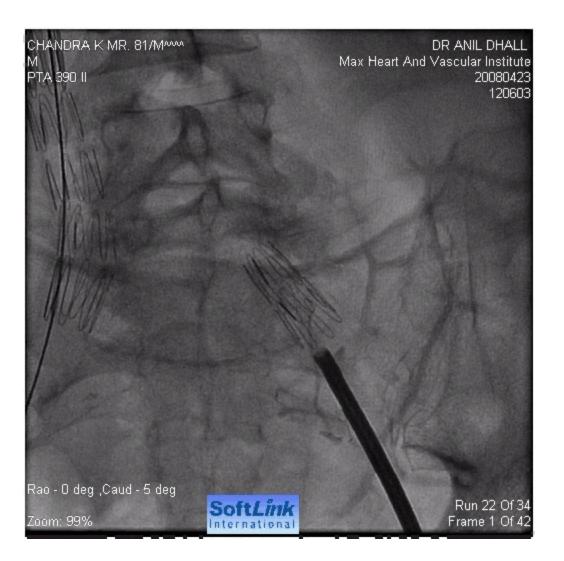

mm W = 4095 L = 2048

No V OI



[ARH]

Series: 266 9 44 ge 20 agdering No cut

DFOV 27.6cm STND MR.K.CHANDRA



No V OI

P S R

[PHR]

SP: mm ST: mm **W = 4095 L = 2048** 



LightSpeed16





Series: 266 0 http://www.commons.com/

DFOV 27.6cm STND MR.K.CHANDRA



No V OI

RPS

[RPH]

SP: mm ST: mm W = **4095 L = 2048** 

D INTERNA

LightSpeed16



MR.K.CHANDRA

Series: 260 9 Http: 2007 dering No cut

DFOV 27.6cm STND SP A A R -[HPL] [FAR] L mm 64 No V OI

SP: mm ST: mm **W = 4095 L = 204**8







R A

[RAF]

Series: 266 9 Hage 28 g 3 dering No cut

DFOV 27.6cm STND



No V OI



<mark>ь</mark>50s -

mm

[LPH]

MR.K.CHANDRA

























ST: mm

W = 330 L = 266

LightSpeed16

























257:34.00