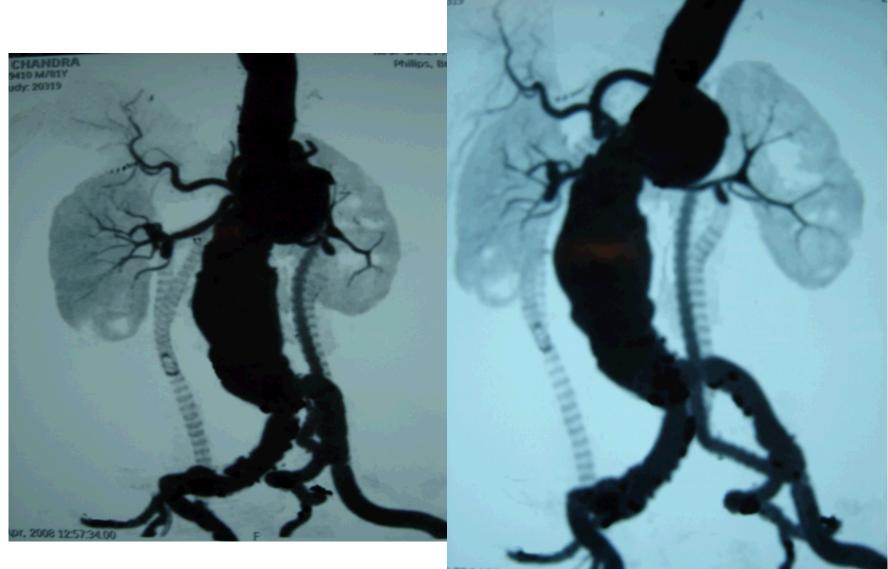

\* (Dr) Col Anil Dhall, Sena Medal MD ,DM, FACC, FSCAI Director & Head Department of Cardiology Artemis Health Institute Gurgaon

1344

LightSpeed16

A<sub>50</sub> [ALH]

mm

Series: 266 19/4169;e22098 dering No cut