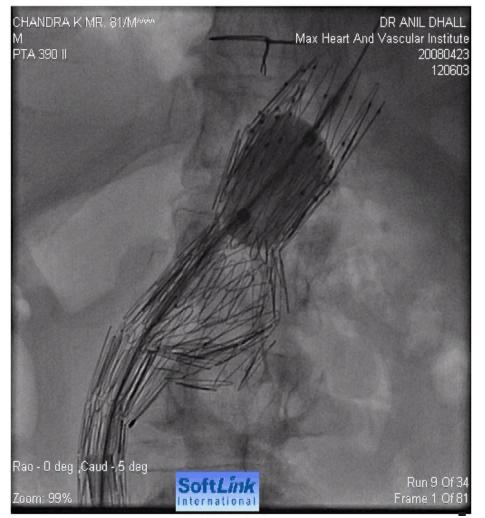

\* (Dr) Col Anil Dhall, Sena Medal MD ,DM, FACC, FSCAI Director & Head Department of Cardiology Artemis Health Institute Gurgaon

1344

LightSpeed16

A<sub>50</sub> [ALH]

mm

Series: 266 19/4169;e22098 dering No cut