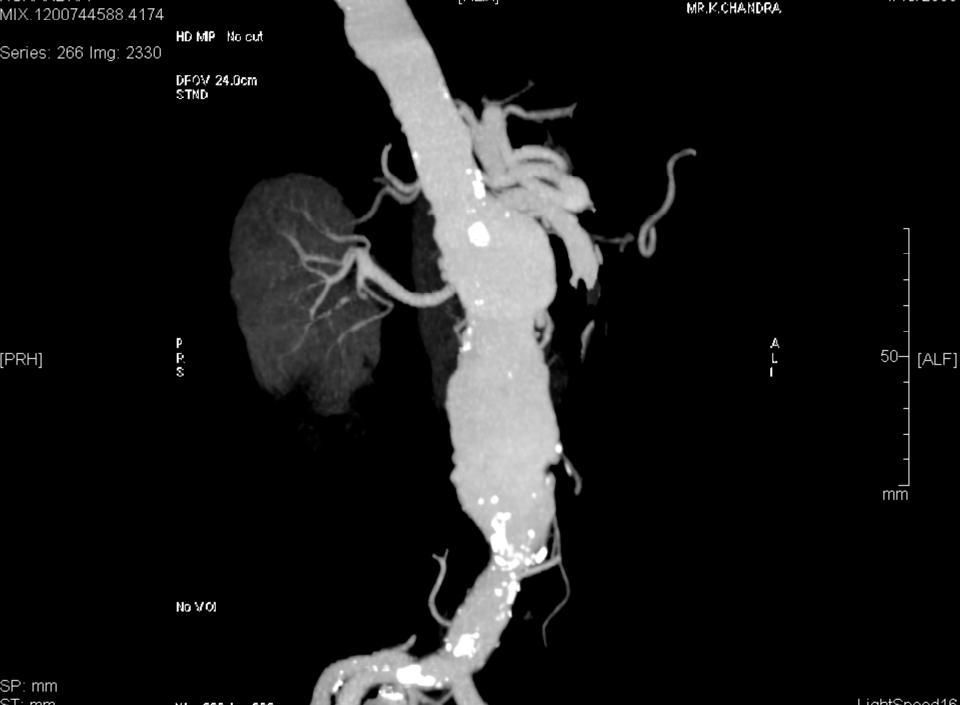

\* (Dr) Col Anil Dhall, Sena Medal MD ,DM, FACC, FSCAI Director & Head Department of Cardiology Artemis Health Institute Gurgaon

1344

LightSpeed16

A<sub>50</sub> [ALH]

mm

Series: 266 19/4169;e22098 dering No cut