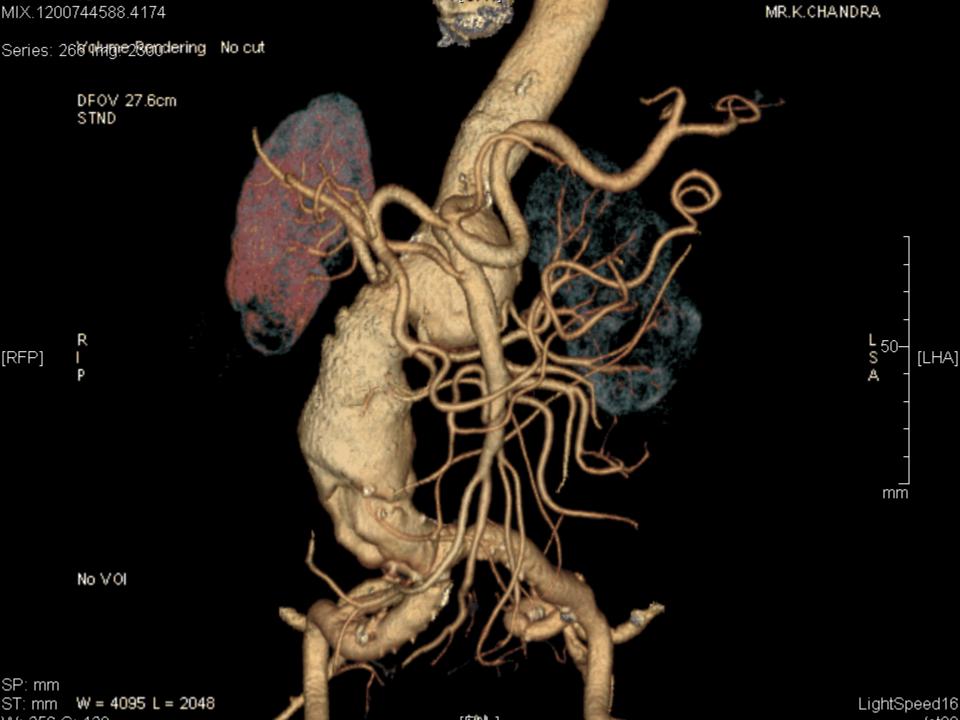

\* (Dr) Col Anil Dhall, Sena Medal MD ,DM, FACC, FSCAI Director & Head Department of Cardiology Artemis Health Institute Gurgaon

1344













LightSpeed16

A<sub>50</sub> [ALH]

mm

Series: 266 19/4169;e22098 dering No cut

DFOV 27.6cm STND

[PLF]

SP: mm ST: mm W = 4095 L = 2048

No V OI



[ARH]

Series: 266 9 44 ge 20 agdering No cut

DFOV 27.6cm STND MR.K.CHANDRA



No V OI

P S R

[PHR]

SP: mm ST: mm **W = 4095 L = 2048** 



LightSpeed16





Series: 266 0 http://www.commons.com/

DFOV 27.6cm STND MR.K.CHANDRA



No V OI

RPS

[RPH]

SP: mm ST: mm W = **4095 L = 2048** 

D INTERNA

LightSpeed16



MR.K.CHANDRA

Series: 260 9 Http: 2007 dering No cut

DFOV 27.6cm STND SP A A R -[HPL] [FAR] L mm 64 No V OI

SP: mm ST: mm **W = 4095 L = 204**8







R A

[RAF]

Series: 266 9 Hage 28 g 3 dering No cut

DFOV 27.6cm STND



No V OI



<mark>ь</mark>50s -

mm

[LPH]

MR.K.CHANDRA

























ST: mm

W = 330 L = 266

LightSpeed16

























257:34.00