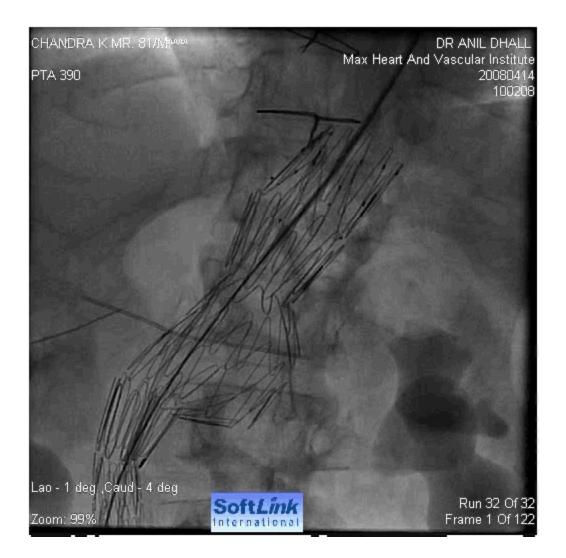

\* (Dr) Col Anil Dhall, Sena Medal MD ,DM, FACC, FSCAI Director & Head Department of Cardiology Artemis Health Institute Gurgaon

1344

LightSpeed16

A<sub>50</sub> [ALH]

mm

Series: 266 19/4169;e22098 dering No cut