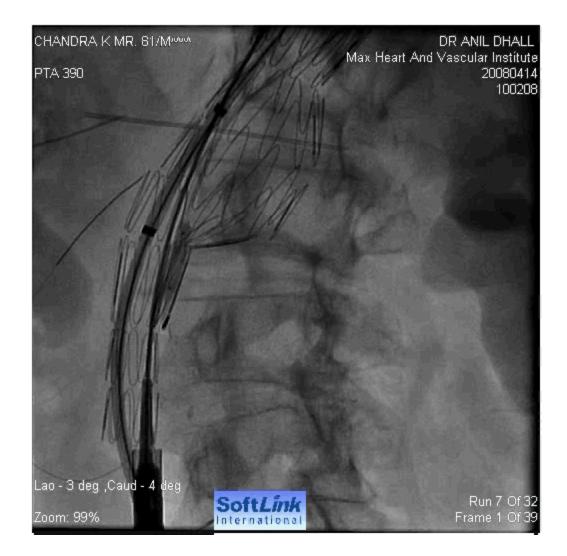

\* (Dr) Col Anil Dhall, Sena Medal MD ,DM, FACC, FSCAI Director & Head Department of Cardiology Artemis Health Institute Gurgaon

1344

LightSpeed16

A<sub>50</sub> [ALH]

mm

Series: 266 19/4169;e22098 dering No cut