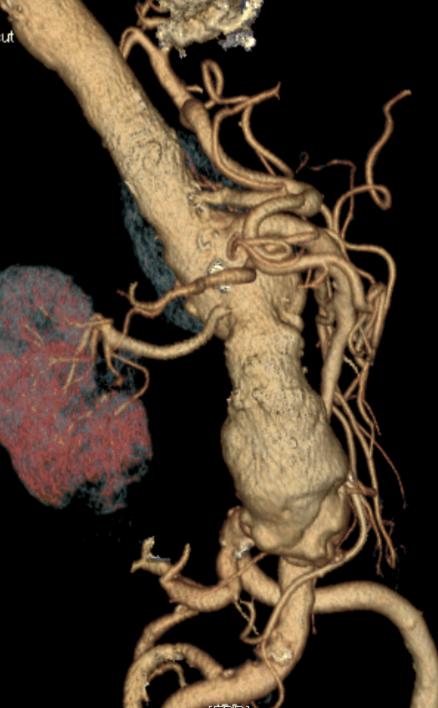

\* (Dr) Col Anil Dhall, Sena Medal MD ,DM, FACC, FSCAI Director & Head Department of Cardiology Artemis Health Institute Gurgaon

1344













LightSpeed16

A<sub>50</sub> [ALH]

mm

Series: 266 19/4169;e22098 dering No cut

DFOV 27.6cm STND

[PLF]

SP: mm ST: mm W = 4095 L = 2048

No V OI



[ARH]

Series: 266 9 44 ge 20 agdering No cut

DFOV 27.6cm STND MR.K.CHANDRA



No V OI

P S R

[PHR]

SP: mm ST: mm **W = 4095 L = 2048** 



LightSpeed16





Series: 266 0 http://www.commons.com/

DFOV 27.6cm STND MR.K.CHANDRA



No V OI

RPS

[RPH]

SP: mm ST: mm W = **4095 L = 2048** 

D INTERNA

LightSpeed16



MR.K.CHANDRA

Series: 260 9 Http: 2007 dering No cut

DFOV 27.6cm STND SP A A R -[HPL] [FAR] L mm 64 No V OI

SP: mm ST: mm **W = 4095 L = 204**8







R A

[RAF]

Series: 266 9 Hage 28 g 3 dering No cut

DFOV 27.6cm STND



No V OI



<mark>ь</mark>50s -

mm

[LPH]

MR.K.CHANDRA

























ST: mm

W = 330 L = 266

LightSpeed16

























257:34.00