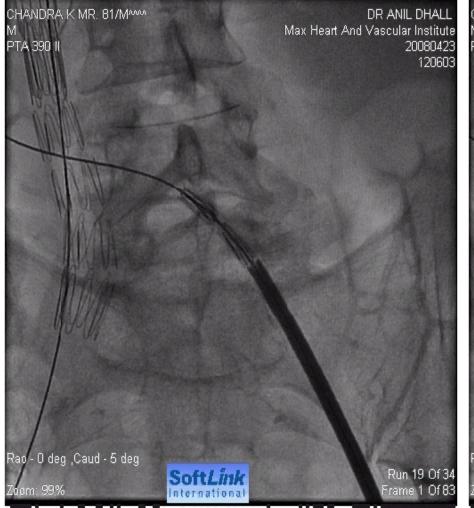

\* (Dr) Col Anil Dhall, Sena Medal MD ,DM, FACC, FSCAI Director & Head Department of Cardiology Artemis Health Institute Gurgaon

1344

LightSpeed16

A<sub>50</sub> [ALH]

mm

Series: 266 19/4169;e22098 dering No cut