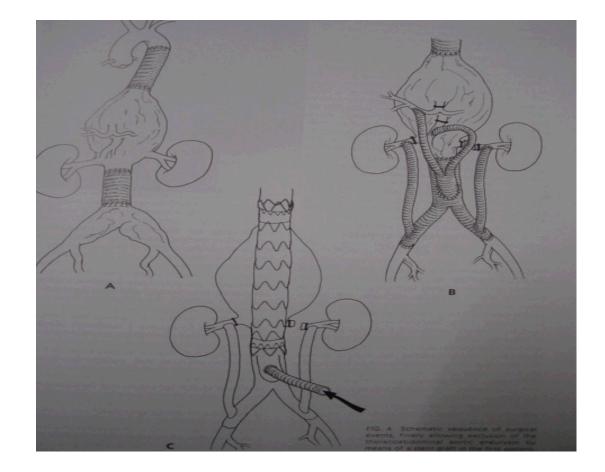

b> [ALH]

mm

Series: 266 19/4169;e22098 dering No cut

DFOV 27.6cm STND

[PLF]

SP: mm ST: mm W = 4095 L = 2048

No V OI



[ARH]

Series: 266 9 44 ge 20 agdering No cut

DFOV 27.6cm STND MR.K.CHANDRA



No V OI

P S R

[PHR]

SP: mm ST: mm **W = 4095 L = 2048** 



LightSpeed16





Series: 266 0 http://www.commons.com/

DFOV 27.6cm STND MR.K.CHANDRA



No V OI

RPS

[RPH]

SP: mm ST: mm W = **4095 L = 2048** 

D INTERNA

LightSpeed16



MR.K.CHANDRA

Series: 260 9 Http: 2007 dering No cut

DFOV 27.6cm STND SP A A R -[HPL] [FAR] L mm 64 No V OI

SP: mm ST: mm **W = 4095 L = 204**8







R A

[RAF]

Series: 266 9 Hage 28 g 3 dering No cut

DFOV 27.6cm STND



No V OI



<mark>ь</mark>50s -

mm

[LPH]

MR.K.CHANDRA

























ST: mm

W = 330 L = 266

LightSpeed16

























257:34.00