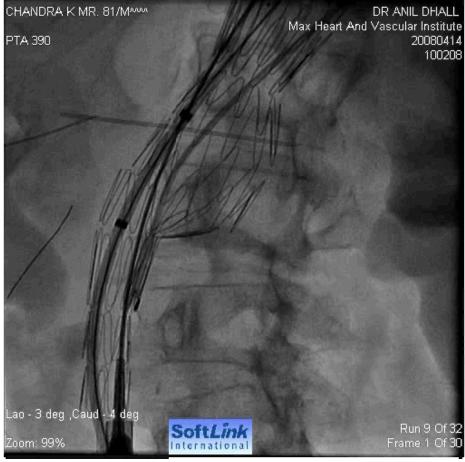

\* (Dr) Col Anil Dhall, Sena Medal MD ,DM, FACC, FSCAI Director & Head Department of Cardiology Artemis Health Institute Gurgaon

1344

LightSpeed16

A<sub>50</sub> [ALH]

mm

Series: 266 19/4169;e22098 dering No cut