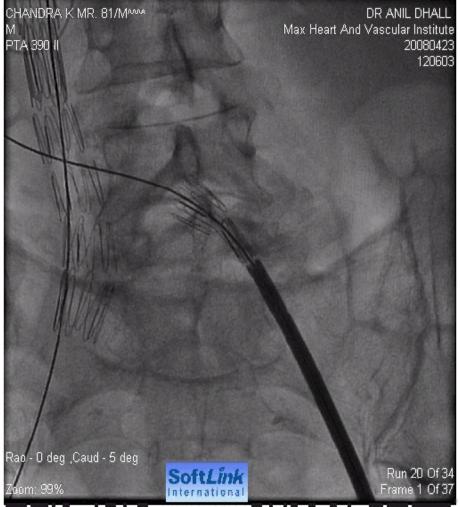

T: mm W = 4095 L = 2048

No V OI



[ARH]

Series: 266 9 44 ge 20 agdering No cut

DFOV 27.6cm STND MR.K.CHANDRA



No V OI

P S R

[PHR]

SP: mm ST: mm **W = 4095 L = 2048** 



LightSpeed16





Series: 266 0 http://www.commons.com/

DFOV 27.6cm STND MR.K.CHANDRA



No V OI

RPS

[RPH]

SP: mm ST: mm W = **4095 L = 2048** 

D INTERNA

LightSpeed16



MR.K.CHANDRA

Series: 260 9 Http: 2007 dering No cut

DFOV 27.6cm STND SP A A R -[HPL] [FAR] L mm 64 No V OI

SP: mm ST: mm **W = 4095 L = 204**8







R A

[RAF]

Series: 266 9 Hage 28 g 3 dering No cut

DFOV 27.6cm STND



No V OI



<mark>ь</mark>50s -

mm

[LPH]

MR.K.CHANDRA

























ST: mm

W = 330 L = 266

LightSpeed16

























257:34.00