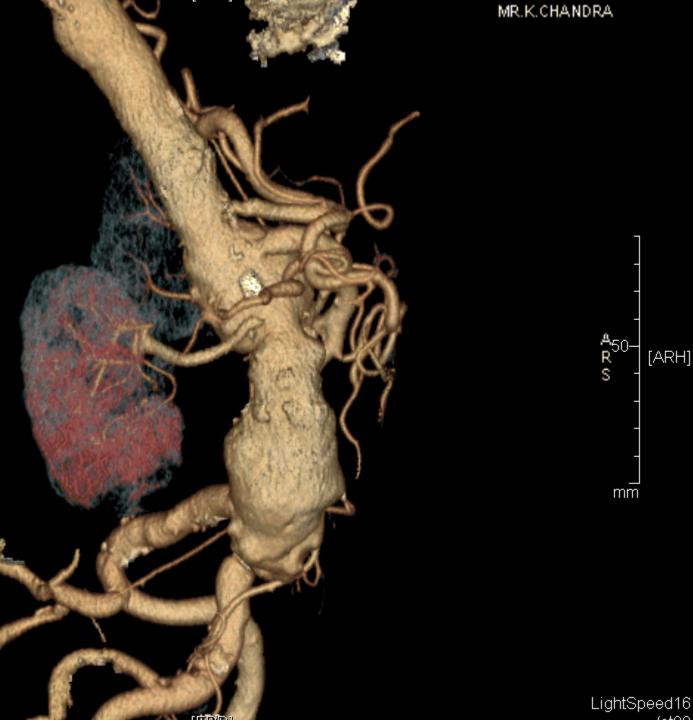

\* (Dr) Col Anil Dhall, Sena Medal MD ,DM, FACC, FSCAI Director & Head Department of Cardiology Artemis Health Institute Gurgaon

1344













LightSpeed16

A<sub>50</sub> [ALH]

mm

Series: 266 19/4169;e22098 dering No cut

DFOV 27.6cm STND

[PLF]

SP: mm ST: mm W = 4095 L = 2048

No V OI



[ARH]

Series: 266 9 44 ge 20 agdering No cut

DFOV 27.6cm STND MR.K.CHANDRA



No V OI

P S R

[PHR]

SP: mm ST: mm **W = 4095 L = 2048** 



LightSpeed16





Series: 266 0 http://www.commons.com/

DFOV 27.6cm STND MR.K.CHANDRA



No V OI

RPS

[RPH]

SP: mm ST: mm W = **4095 L = 2048** 

D INTERNA

LightSpeed16



MR.K.CHANDRA

Series: 260 9 Http: 2007 dering No cut

DFOV 27.6cm STND SP A A R -[HPL] [FAR] L mm 64 No V OI

SP: mm ST: mm **W = 4095 L = 204**8







R A

[RAF]

Series: 266 9 Hage 28 g 3 dering No cut

DFOV 27.6cm STND



No V OI



<mark>ь</mark>50s -

mm

[LPH]

MR.K.CHANDRA

























ST: mm

W = 330 L = 266

LightSpeed16

























257:34.00