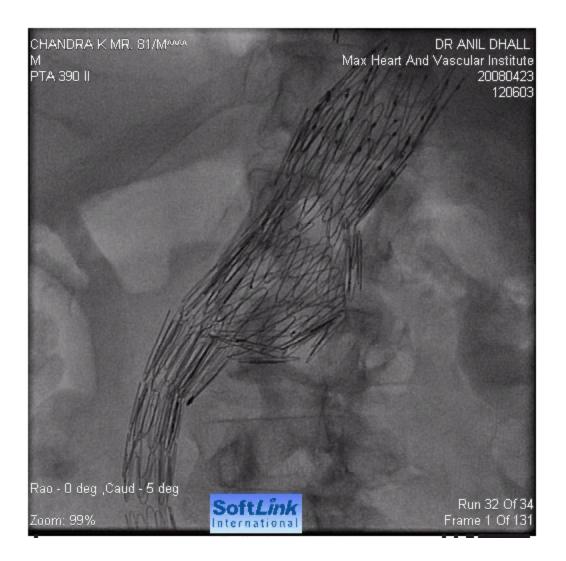

W = 4095 L = 2048

No V OI



[ARH]

Series: 266 9 44 ge 20 agdering No cut

DFOV 27.6cm STND MR.K.CHANDRA



No V OI

P S R

[PHR]

SP: mm ST: mm **W = 4095 L = 2048** 



LightSpeed16





Series: 266 0 http://www.commons.com/

DFOV 27.6cm STND MR.K.CHANDRA



No V OI

RPS

[RPH]

SP: mm ST: mm W = **4095 L = 2048** 

D INTERNA

LightSpeed16



MR.K.CHANDRA

Series: 260 9 Http: 2007 dering No cut

DFOV 27.6cm STND SP A A R -[HPL] [FAR] L mm 64 No V OI

SP: mm ST: mm **W = 4095 L = 204**8







R A

[RAF]

Series: 266 9 Hage 28 g 3 dering No cut

DFOV 27.6cm STND



No V OI



<mark>ь</mark>50s -

mm

[LPH]

MR.K.CHANDRA

























ST: mm

W = 330 L = 266

LightSpeed16

























257:34.00