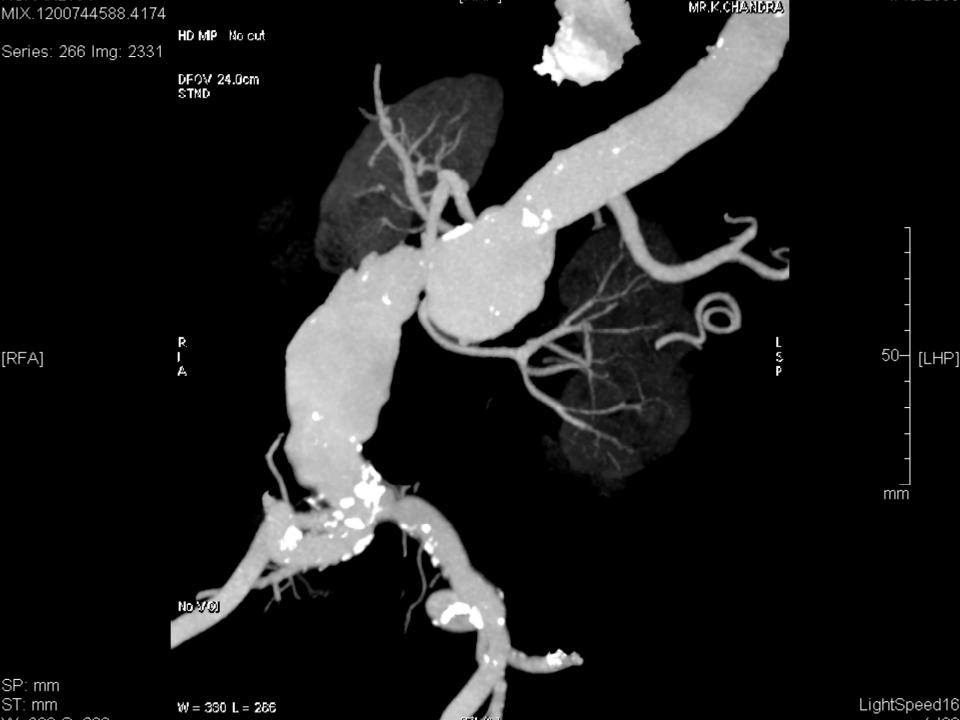

\* (Dr) Col Anil Dhall, Sena Medal MD ,DM, FACC, FSCAI Director & Head Department of Cardiology Artemis Health Institute Gurgaon

1344

LightSpeed16

A<sub>50</sub> [ALH]

mm

Series: 266 19/4169;e22098 dering No cut