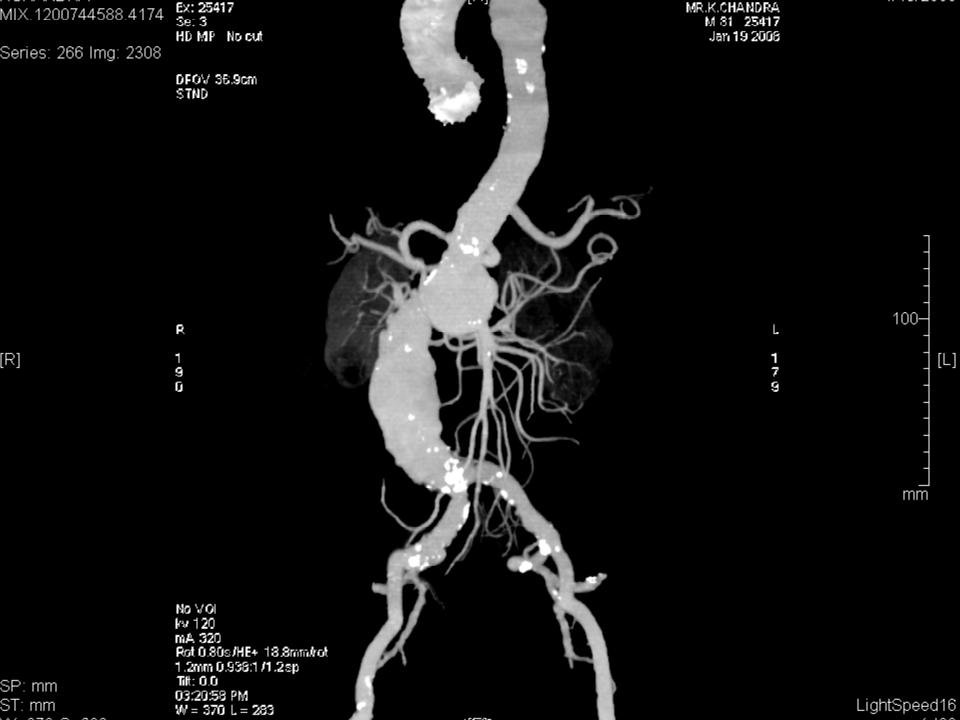

\* (Dr) Col Anil Dhall, Sena Medal MD ,DM, FACC, FSCAI Director & Head Department of Cardiology Artemis Health Institute Gurgaon

1344













LightSpeed16

A<sub>50</sub> [ALH]

mm

Series: 266 19/4169;e22098 dering No cut

DFOV 27.6cm STND

[PLF]

SP: mm ST: mm W = 4095 L = 2048

No V OI



[ARH]

Series: 266 9 44 ge 20 agdering No cut

DFOV 27.6cm STND MR.K.CHANDRA



No V OI

P S R

[PHR]

SP: mm ST: mm **W = 4095 L = 2048** 



LightSpeed16





Series: 266 0 http://www.commons.com/

DFOV 27.6cm STND MR.K.CHANDRA



No V OI

RPS

[RPH]

SP: mm ST: mm W = **4095 L = 2048** 

D INTERNA

LightSpeed16



MR.K.CHANDRA

Series: 260 9 Http: 2007 dering No cut

DFOV 27.6cm STND SP A A R -[HPL] [FAR] L mm 64 No V OI

SP: mm ST: mm **W = 4095 L = 204**8







R A

[RAF]

Series: 266 9 Hage 28 g 3 dering No cut

DFOV 27.6cm STND



No V OI



<mark>ь</mark>50s -

mm

[LPH]

MR.K.CHANDRA

























ST: mm

W = 330 L = 266

LightSpeed16

























257:34.00