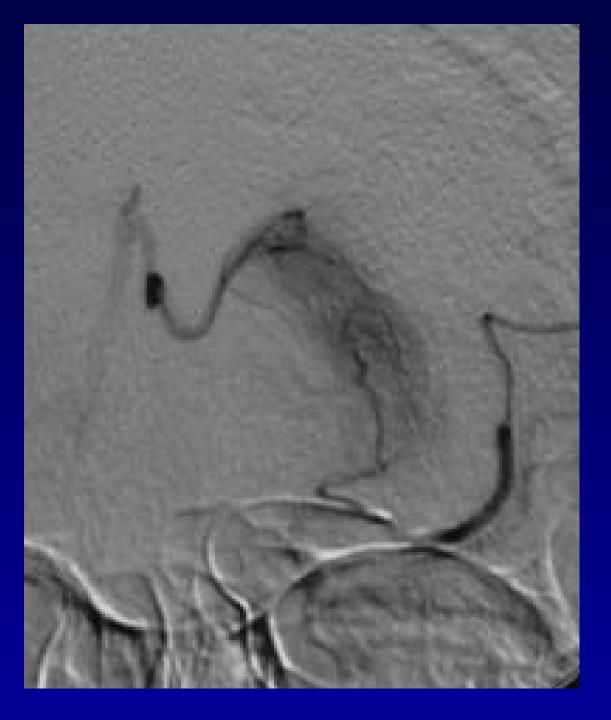

## 300 cm Exchange Wires can cause angiographically occults distal wire perforations

## Especially dangerous when patient are on oral and/or IV antiplatlet therapy