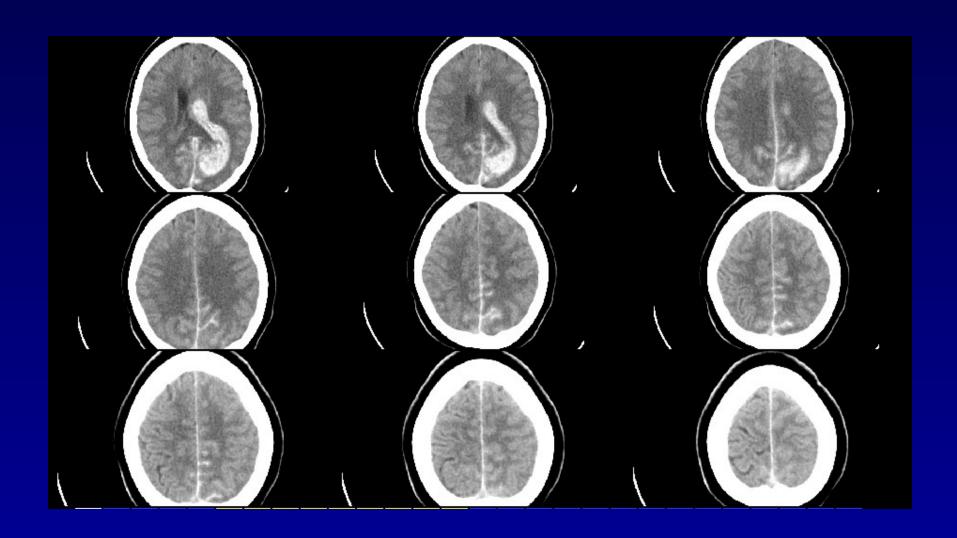

arachnoid blood in sylvian fissure between frontal and temporal lobes



### MCA Occlusion





Microcathete r into MCA

Perforators



### 67 yr female acute hemiplegia





## NEURO INTERVENTIONAL TOOLS ARE DIFFERENT

#### **GUIDE CATHETERS**

- Large bore tubes into intracranial vessels
- Stacking guides catheters and sheaths
- One extra layer of complexity beyond carotid Stent
- Fragile brachiocephalic vessels
- Older stroke patients can have extremely tortuous vessels

# Rotating Hemostatic Adaptors Pressurized Heparin Saline flush

### STENTS ARE DIFFERENT



#### EASILY DAMAGED



## 300 cm Exchange Wires can cause angiographically occults distal wire perforations

## Especially dangerous when patient are on oral and/or IV antiplatlet therapy

#### Post Procedure CT



#### 1 hour



#### CT 4 hours



#### CT 19 hours





Historically, why did the pendulum swing from Radiologists to Cardiologists for all interventional Coronary procedures?

## Patient Access **Patient Care** ICU management Skills Technical Skills

## Cardiologists became Experts in **ALL ASPECTS** of Cardiac Disease Management

## Now Cardiology Wants to Reinstate the Radiology Model?

WHY BECOME HIGHLY SKILLED **TECHNICIANS WHO** DON'T REALLY KNOW HOW TO TAKE CARE OF STROKE PATEINTS?

## EDUCATION AND TRAINING

Temper outstanding technical ability by developing superior clinical judgment

## Multispecialty Team

Stroke Neurology
Neuro Critical Care
Neurosurgery
and
Interventionalist

## Thank You