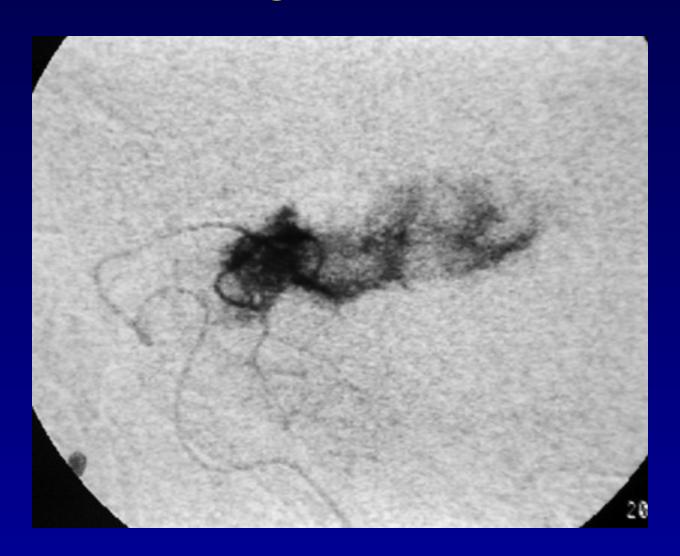

### MCA Occlusion

Microcathete r into MCA

Perforators

### 67 yr female acute hemiplegia