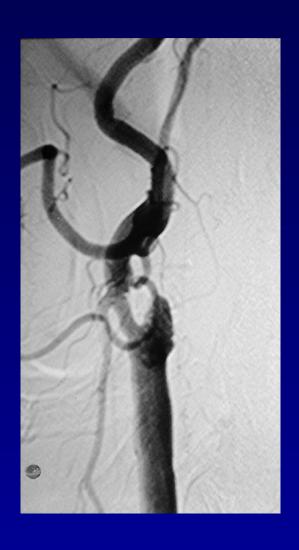

#### **GUIDE CATHETERS**

- Large bore tubes into intracranial vessels
- Stacking guides catheters and sheaths
- One extra layer of complexity beyond carotid Stent
- Fragile brachiocephalic vessels
- Older stroke patients can have extremely tortuous vessels