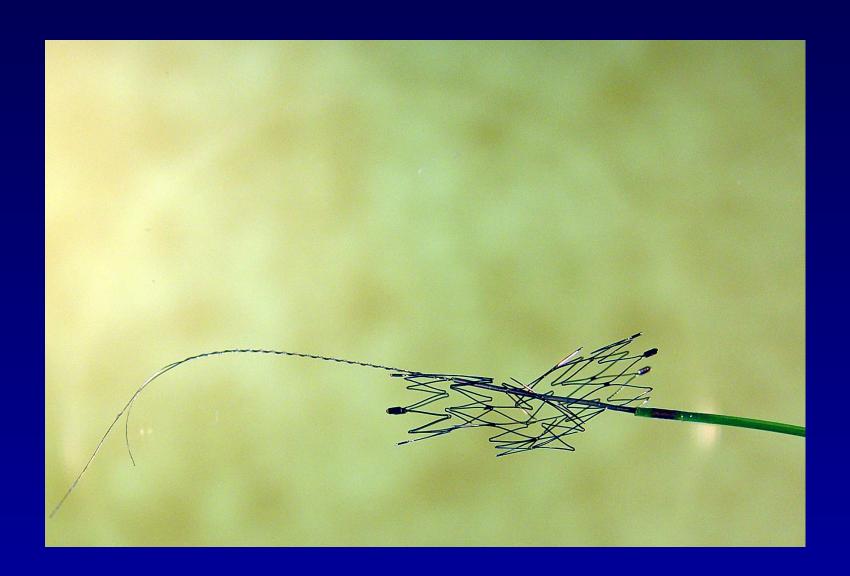

## 300 cm Exchange Wires can cause angiographically occults distal wire perforations

## Especially dangerous when patient are on oral and/or IV antiplatlet therapy