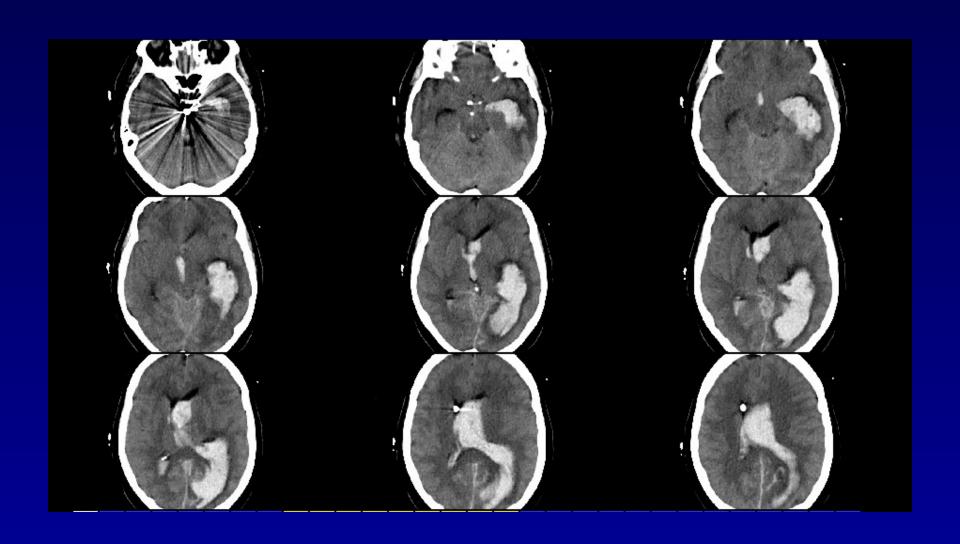

#### CT 4 hours

#### CT 19 hours

Historically, why did the pendulum swing from Radiologists to Cardiologists for all interventional Coronary procedures?