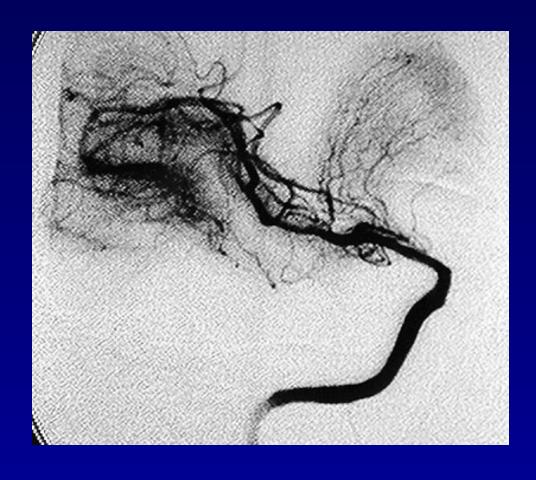

### MCA Occlusion

Microcathete r into MCA

Perforators

### 67 yr female acute hemiplegia