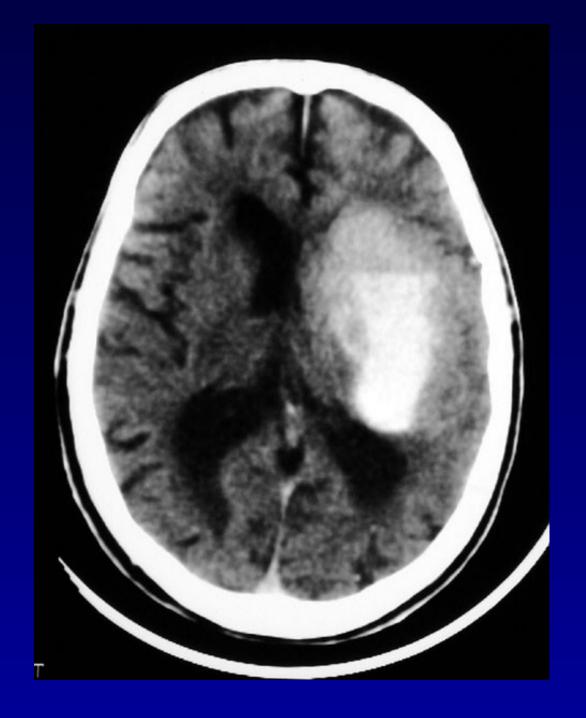

#### Post Procedure CT

#### 1 hour

#### CT 4 hours

#### CT 19 hours

Historically, why did the pendulum swing from Radiologists to Cardiologists for all interventional Coronary procedures?