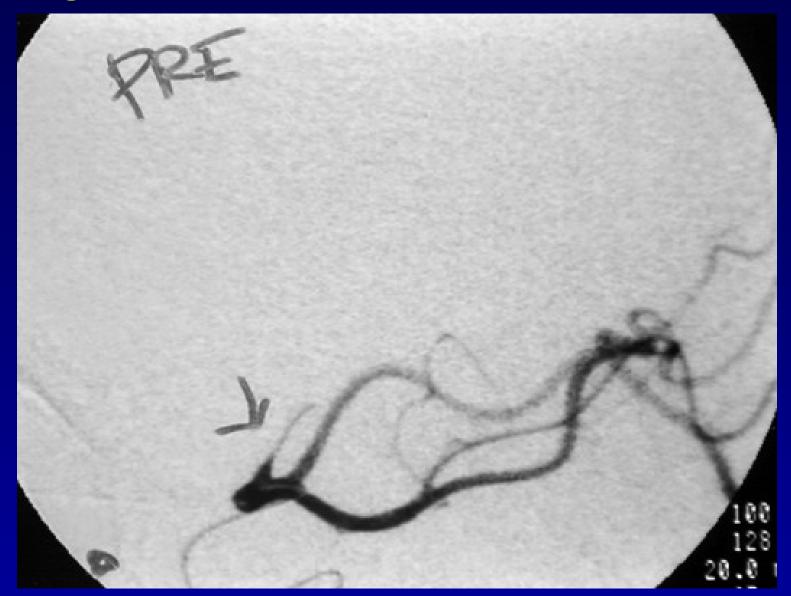

### MCA Occlusion

Microcathete r into MCA

Perforators

### 67 yr female acute hemiplegia