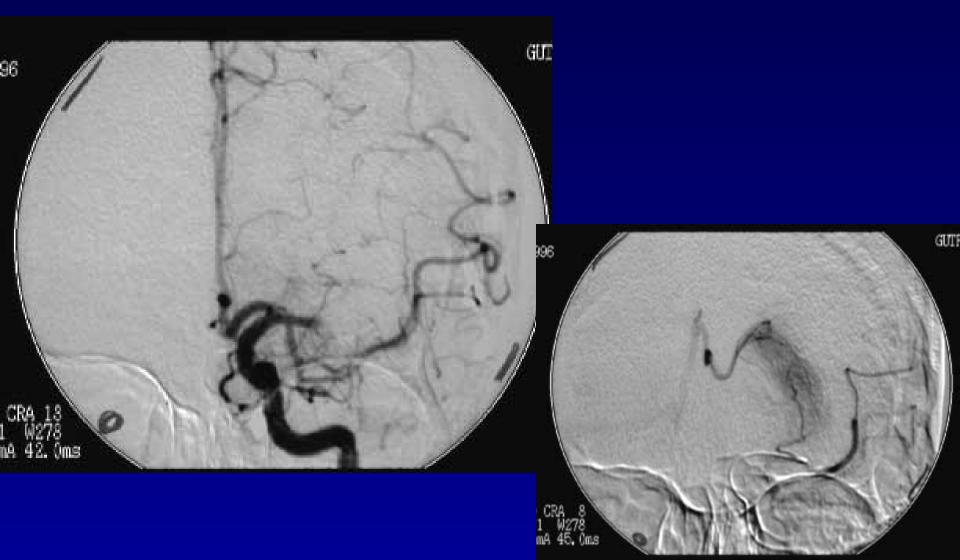

### MCA Occlusion

Microcathete r into MCA

Perforators

### 67 yr female acute hemiplegia